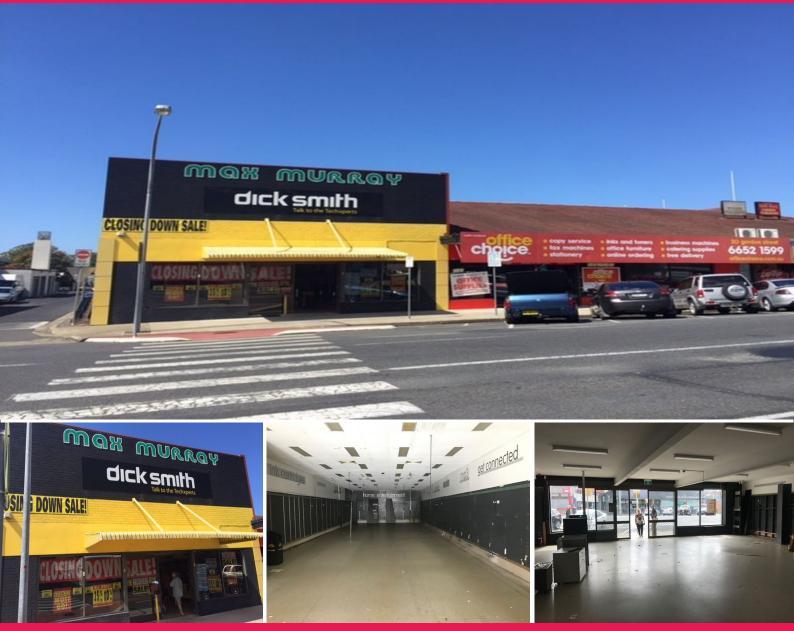

## HIGH PROFILE SHOWROOM

This high profile premises comprises a prominent air conditioned showroom with an approximate gross leasable area of 341m2.

Ground floor approx 237m2 on the lower level and 104m2 mezanine.

The property is situated in Max Murray Mall, a landmark building situated on the corner of Gordon Street and Park Lane, within the retail heart of Coffs Harbour's burgeoning CBD.

Previously occupied by Dick Smith for some 15 years and adjacent to Office Choice the premises would ideally suit a retailer, medical or office space user seeking affordable accommodation in a prime CBD location.

The premises enjoys the following features:

- Situated within a landmark building
- High profile corner position
- Retail heart of the C

Retail FOR LEASE \$85,000pa + GST 341sqm