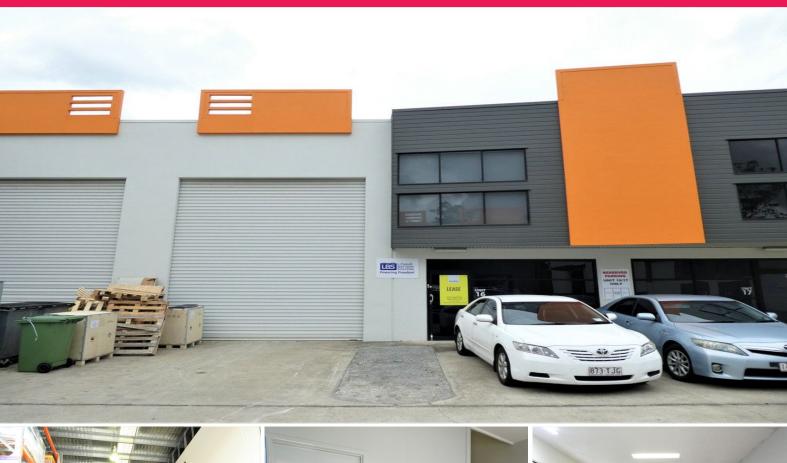

## **Ideal Warehouse For Your Business To Occupy**

- \* 182m2\* modern concrete tilt panel warehouse unit
- \* Includes 137m2\* of ground floor area with high bay warehouse area (up to 6.5m\* high)
- \* Includes 45m2\* of mezzanine air-conditioned office area with timber style flooring
- \* The unit is east facing, which means no hot afternoon sun on the front of
- \* Own toilet amenities and kitchenette (disabled size toilet area) in warehouse area
- \* Motorised roller door, high bay lighting, insulated roof and sky light
- \* 3 phase power and single phase power points in warehouse
- \* Car parking at your front door
- \* The current tenant is

Industrial

FOR LEASE

182sqm