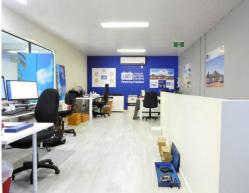

## **Ideal Warehouse For Your Business To Occupy**

- \* 182m2\* modern concrete tilt panel warehouse unit
- \* Includes 137m2\* of ground floor area with high bay warehouse area (up to 6.5m\* high)
- \* Includes 45m2\* of mezzanine air-conditioned office area with timber style flooring
- \* The unit is east facing, which means no hot afternoon sun on the front of
- \* Own toilet amenities and kitchenette (disabled size toilet area) in warehouse area
- \* Motorised roller door, high bay lighting, insulated roof and sky light
- \* 3 phase power and single phase power points in warehouse
- \* Car parking at your front door
- \* The current tenant is