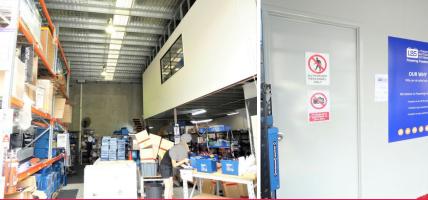

## **Ideal Warehouse For Your Business To Occupy**

- \* 182m2\* modern concrete tilt panel warehouse unit
- \* Includes 137m2\* of ground floor area with high bay warehouse area (up to 6.5m\* high)
- \* Includes 45m2\* of mezzanine air-conditioned office area with timber style flooring
- \* The unit is east facing, which means no hot afternoon sun on the front of
- \* Own toilet amenities and kitchenette (disabled size toilet area) in warehouse area
- \* Motorised roller door, high bay lighting, insulated roof and sky light
- \* 3 phase power and single phase power points in warehouse
- \* Car parking at your front door
- \* The current tenant is