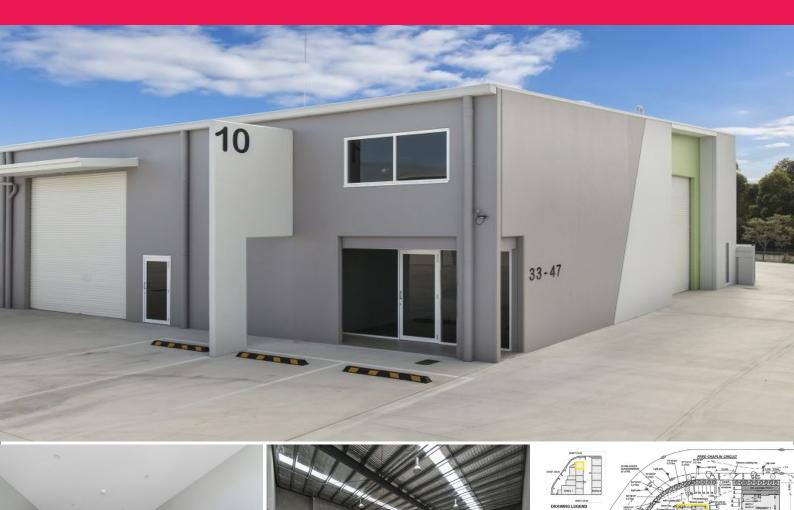

## 10/33-47 Fred Chaplin Circuit, Bells Creek QLD 4551

## Industrial Showroom Caloundra Growth Corridor

- Prominent front unit in sought after complex
- High bay roller door access
- Fully fenced site offering additional security
- Level block affording for easy vehicle access
- Approximately 280m2 plus bonus mezzanine of approximately 41m2
- Exclusive use car parking immediately to the front
- Best unit in the complex
- Available for immediate occupation on long or short term lease

Industrial FOR LEASE

279sqm