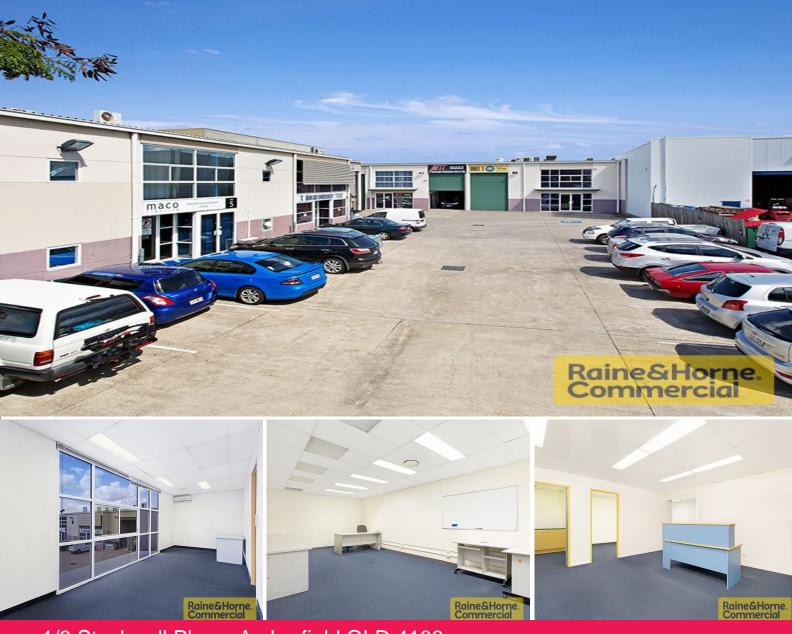

## 1/9 Stockwell Place, Archerfield QLD 4108

## Rare Archerfield Unit offering High Quality Office plus Storage

\* 304sqm modern tilt panel unit with great corporate appeal

\* 206sqm of well-presented office over two levels with ducted air-conditioning

\* Office space split between open plan areas, 4 executive offices & boardroom

\* Separate male & female amenities plus kitchenettes

\* 49sqm of warehouse with up to 6.7m internal height

- \* Access via an electric 3.5m wide & 5.2m high roller door
- \* 49sqm of load bearing mezzanine storage space
- \* Includes 5 exclusive use car spaces