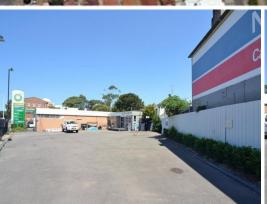

## **HARDSTAND YARD - CITY LOCATION**

Located in highly exposed Parry Street, next door to BP Service Station and surrounded by all the major car dealers & manufacturers in Newcastle.

Key features include:

- 211m2 of asphalt hardstand display yard
- Site office & small storage shed
- Side street- double gate access.

This site has previously housed truck and buses for hire and offers first class exposure for car dealers or associated uses.