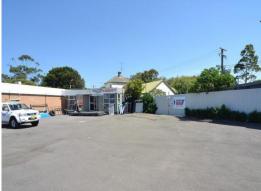

## **HARDSTAND YARD - CITY LOCATION**

Located in highly exposed Parry Street, next door to BP Service Station and surrounded by all the major car dealers & manufacturers in Newcastle.

Key features include:

- 211m2 of asphalt hardstand display yard
- Site office & small storage shed
- Side street- double gate access.

This site has previously housed truck and buses for hire and offers first class exposure for car dealers or associated uses.