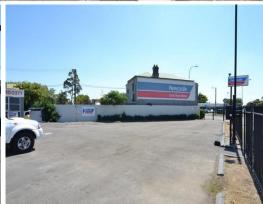

## **HARDSTAND YARD - CITY LOCATION**

Located in highly exposed Parry Street, next door to BP Service Station and surrounded by all the major car dealers & manufacturers in Newcastle.

Key features include:

- 211m2 of asphalt hardstand display yard
- Site office & small storage shed
- Side street- double gate access.

This site has previously housed truck and buses for hire and offers first class exposure for car dealers or associated uses.