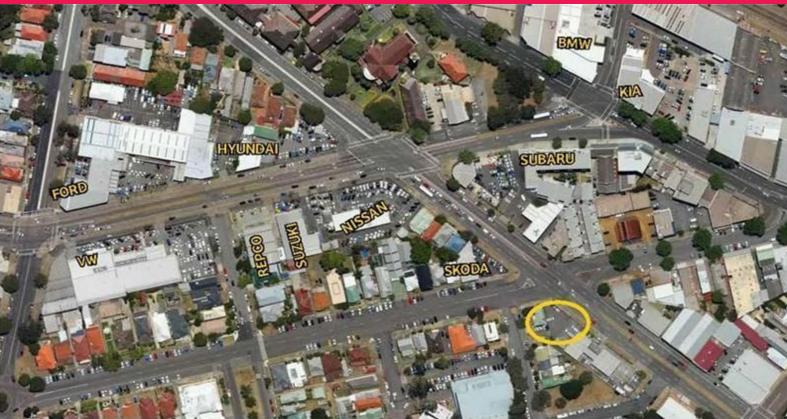

## **HARDSTAND YARD - CITY LOCATION**

Located in highly exposed Parry Street, next door to BP Service Station and surrounded by all the major car dealers & manufacturers in Newcastle.

Key features include:

- 211m2 of asphalt hardstand display yard
- Site office & small storage shed
- Side street- double gate access.

This site has previously housed truck and buses for hire and offers first class exposure for car dealers or associated uses.