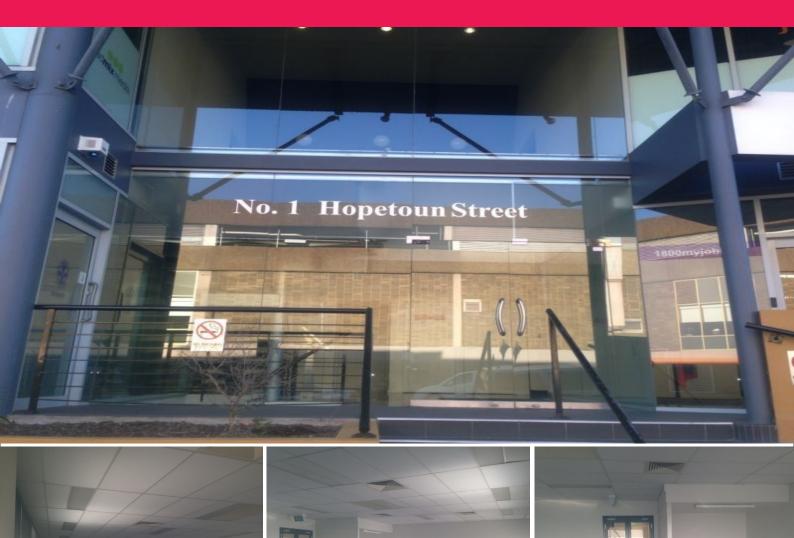

## 16/1 Hopetoun Street, Charlestown NSW 2290

## **PROFESSIONAL SPACE**

 $^{\ast}$  Great opportunity to position your business centrally, in a highly sought after area

- \* Comprising air-conditioning and carpet throughout
- $^{\star}$  Also comprising kitchen and amenities on the same floor

 $^{\ast}$  You will be proud to work from and accommodate your clients in this office

\* Net lettable area of 108m2 (approx)

\* Two allocated, secure car spaces

Asking Rental - \$27,500 per annum (plus outgoings & GST)