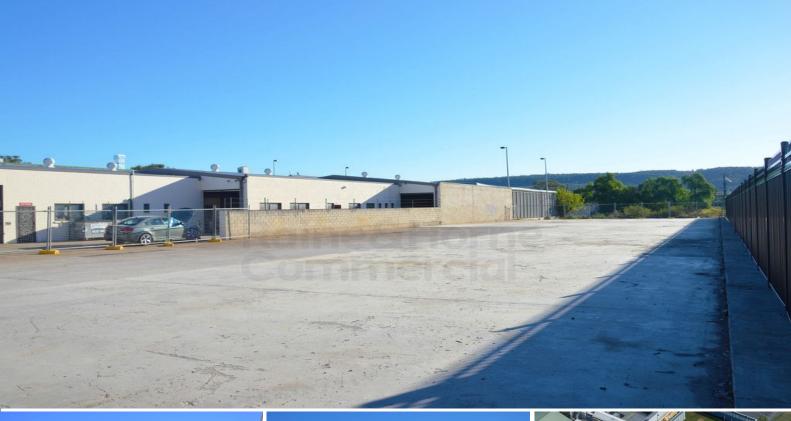

## **ONSITE PUBLIC AUCTION - THURSDAY, 19 MAY 2016 AT 10:00AM**

- \* Large 1,540sqm concrete fully fenced yard
- \* To be offered with vacant possession
- \* Positioned within popular industrial area in Emu Plains
- \* Located just off Old Bathurst Road with close proximity to Emu Plains Railway Station and commuter car park
- \* Only minutes to the Great Western Highway and M4 Motorway
- \* Future development potential
- \* Wide driveway for easy access
- \* Zoned IN1 General Industrial