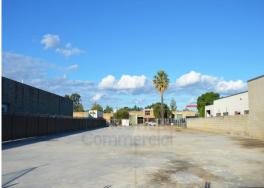

## **ONSITE PUBLIC AUCTION - THURSDAY, 19 MAY 2016 AT 10:00AM**

- \* Large 1,540sqm concrete fully fenced yard
- \* To be offered with vacant possession
- \* Positioned within popular industrial area in Emu Plains
- \* Located just off Old Bathurst Road with close proximity to Emu Plains Railway Station and commuter car park
- \* Only minutes to the Great Western Highway and M4 Motorway
- \* Future development potential
- \* Wide driveway for easy access
- \* Zoned IN1 General Industrial