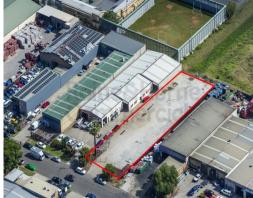

## **ONSITE PUBLIC AUCTION - THURSDAY, 19 MAY 2016 AT 10:00AM**

- \* Large 1,540sqm concrete fully fenced yard
- \* To be offered with vacant possession
- \* Positioned within popular industrial area in Emu Plains
- \* Located just off Old Bathurst Road with close proximity to Emu Plains Railway Station and commuter car park
- \* Only minutes to the Great Western Highway and M4 Motorway
- \* Future development potential
- \* Wide driveway for easy access
- \* Zoned IN1 General Industrial