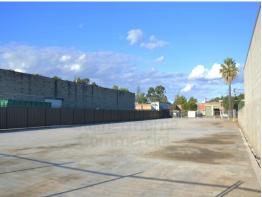

## **ONSITE PUBLIC AUCTION - THURSDAY, 19 MAY 2016 AT 10:00AM**

- \* Large 1,540sqm concrete fully fenced yard
- \* To be offered with vacant possession
- \* Positioned within popular industrial area in Emu Plains
- \* Located just off Old Bathurst Road with close proximity to Emu Plains Railway Station and commuter car park
- \* Only minutes to the Great Western Highway and M4 Motorway
- \* Future development potential
- \* Wide driveway for easy access
- \* Zoned IN1 General Industrial