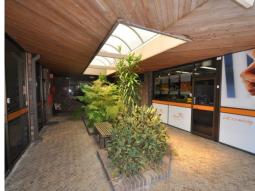

## Strata Unit in Ross River Road Medical Precinct

This 72m2 strata unit is positioned within a commercial complex which includes several medical and specialist businesses. The unit is configured with 2 large rooms plus a reception and open plan work area.

There is a kitchen are archive area and shared male & female bathrooms just outside the front door.

Ample on site car parking plus one dedicated under cover park. For more information, please contact Ray White Commercial.