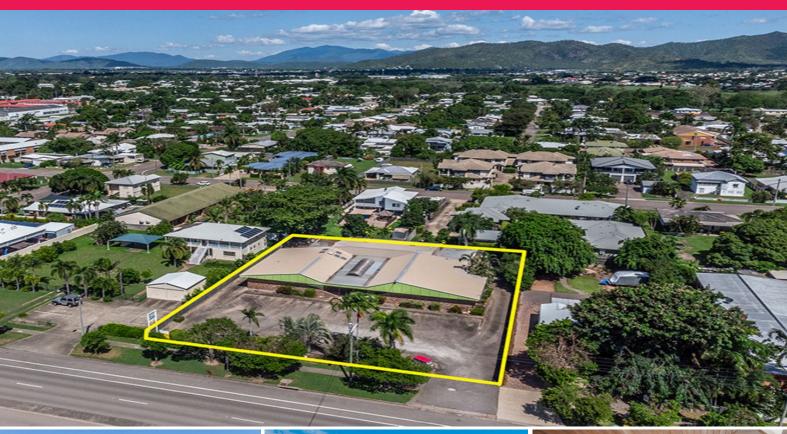

Unit 3, 42 Ross River Road, Mundingburra QLD 4812

## Strata Unit in Ross River Road Medical Precinct

This 72m2 strata unit is positioned within a commercial complex which includes several medical and specialist businesses. The unit is configured with 2 large rooms plus a reception and open plan work area.

There is a kitchen are archive area and shared male & female bathrooms just outside the front door.

Ample on site car parking plus one dedicated under cover park. For more information, please contact Ray White Commercial.