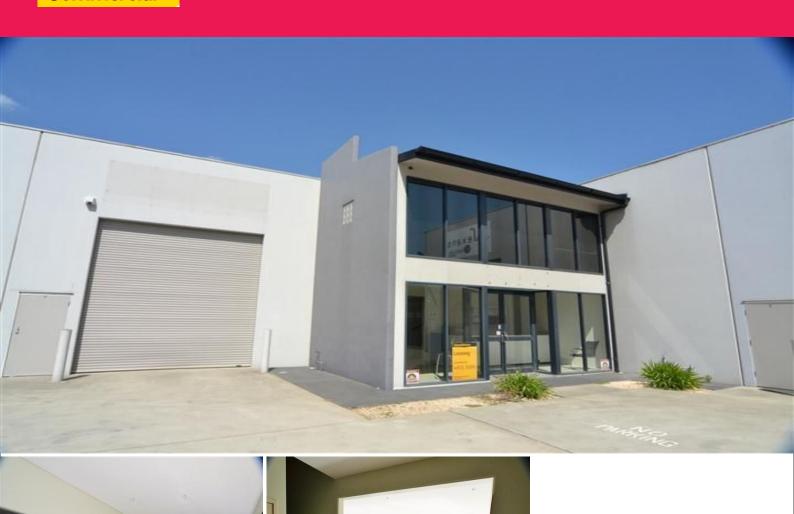

## **Secure Office Warehouse**

Building Area: 310m2 (approx)

Situated at the end of the M1 Motorway and opposite Fairfax Press this unit is easily found and highly accessible for staff, customers and deliveries. The building also featuring:

Tilt-slab masonary walls
Glass fronted two-storey office
High clearance roller door
(3) On-site car parks
High quality office fit-out
Next door to SNP Security

Lift the image of your

Industrial

FOR LEASE