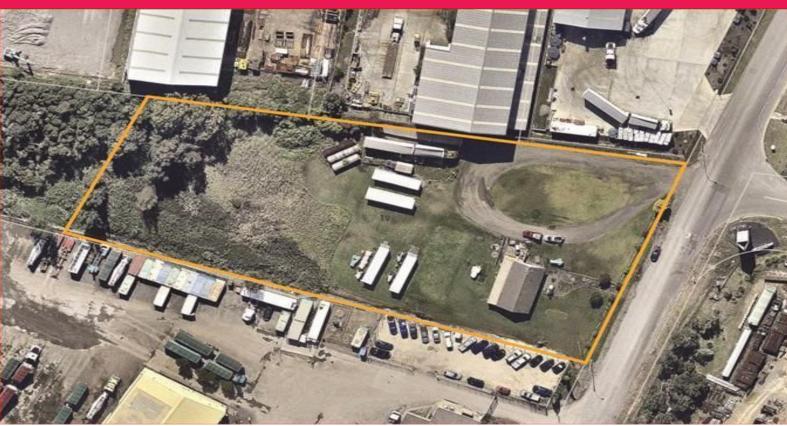

## **Industrial Land For Sale**

Situated in the 24/7 work environment of Tomago this level parcel of industrial land is ideally suited as a transport yard, however it is still just a (2) acre parcel of industrial land that has a:

3-bedroom weatherboard house

70 metre road frontage

B-Double Route frontage

Location only (1) minute from Pacific Highway and (3) minutes from the New England Highway

Position between (2) existing transport companies being Tolls and Betts Transport

Yard area which has been compacted by years of transport use

This is an ideal opport

Development

FOR SALE

8321sqm