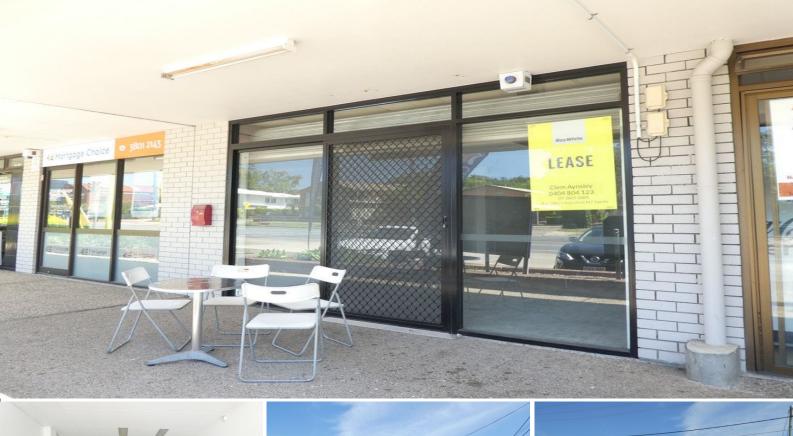

## 78m2\* Office, Retail Shop Or Take-Away Shop For You On A Busy Road

- \* 78m2\* office or retail shop fronting the very busy Bryants Road
- \* Shop is now vacant ready for you to move in
- \* The shop has been returned to a basic fit-out

 $^{\ast}$  Landlords have installed a glass sliding front door with a sliding screen door

\* Landlords will install new flooring and new sinks where required

\* A good mix of neighboring tenants, such as a bakery, a pharmacy, ITP Tax, and a Mortgage Choice Financial offic

Retail FOR LEASE

78sqm

**Ray White** 

Clem Aynsley 0404804123 c.aynsley@rwsp.net