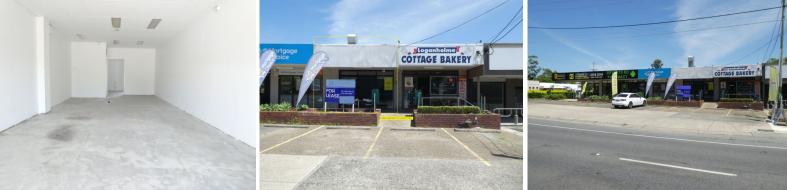

## 78m2\* Office, Retail Shop Or Take-Away Shop For You On A Busy Road

- \* 78m2\* office or retail shop fronting the very busy Bryants Road
- \* Shop is now vacant ready for you to move in
- \* The shop has been returned to a basic fit-out

 $^{\ast}$  Many possible uses include, food, beverage, office, or any type of retailer

 $^{\ast}$  The shop has a 2m  $^{\ast}$  x 2m  $^{\ast}$  walk-in cold room and exhaust vent on the roof (can be removed if not required)

 $^{\ast}$  Landlords have installed a glass sliding front door with a sliding screen door

\* Landlords will install new flooring and new sinks where required

\* A good mix of neighboring tenants, such as a bakery, a pharmacy, ITP Tax, and a Mortgage Choice Financial offic