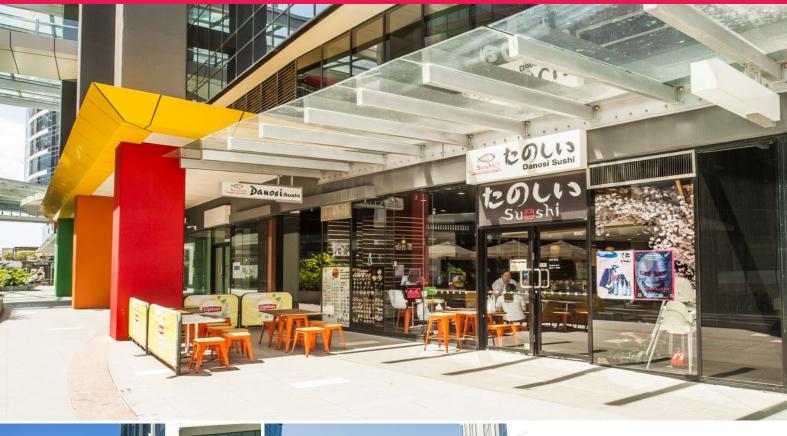

## Sushi Restaurant - 5 Year Lease

Situated in Southport, the epicenter of the Commonwealth Games and the Gold Coast's Central Business District, here lays the opportunity to purchase a tenanted investment in the Southport Central Retail Precinct.

Lot 3007

Tenant: Sushi Restaurant Lease Term: 5 + 5 years Size: 106 + 43m2

Net Income: \$68,320 + GST

Timing could not be better for you to secure this ideal offering!

Retail FOR SALE

149sqm

Ray White. Commercial