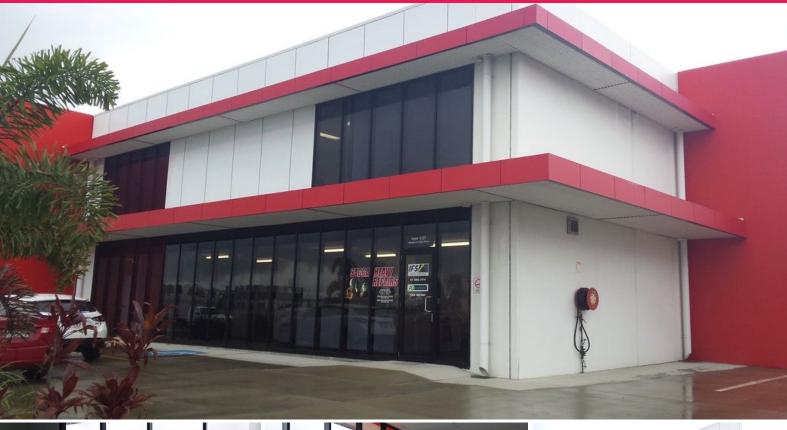

1/27 Margaret Vella Drive, Paget QLD 4740

## **OFFICES & WAREHOUSE PAGET**

Modern office complex includes 5 offices + lunch room/board room (85sqm in total) + good sized warehouse 428m2 with 2x roller doors, large storage room and mezzanine floor area all in the heart of Paget. This modern near new complex has all the facilities needed for any successful business to grow with offices/boardroom and warehouse all in one area. Car Park at front of premises for clients and extra parking on Margaret Vella Drive directly out front for staff.

Full toilet facilities and lunch room along with everything else that is needed for a successful business wanting to make a good impression. Call Nicola today on 0407856629 for an inspection!

Industrial
FOR LEASE
\$150p/sqm + GST (including outgoings)
428sqm