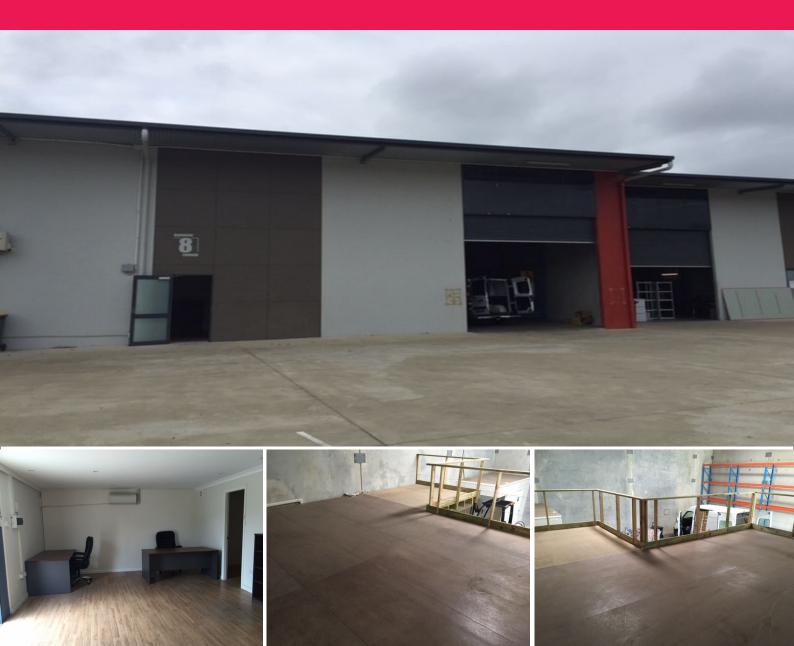

## LEASED BY LJ HOOKER COMMERCIAL

Unit 8 is a modern good quality unit of 223m2 plus additional mezzanine of approx 30m2.

'Harbour Corner' is a high profile complex of 10 units which is located on the corners of Industrial, Forge and Engineering Drives.

North facing, plus direct heavy vehicular access are just some of the advantages of leasing at 'Harbour Corner'.

Unit 8 enjoys the following features:

- Air conditioned offic

Industrial FOR LEASE

253sqm