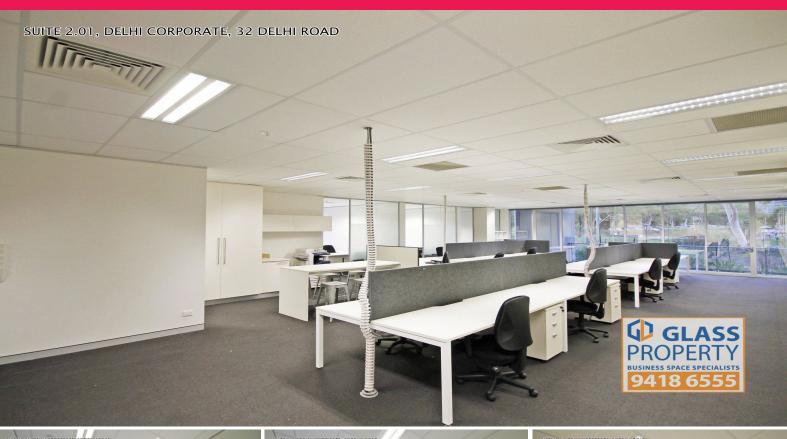

## Superb Office Suite with Full Fitout Including Furniture - 187m2

This prestige property is located opposite the Riverside Corporate Park, within a 300 metre walk of the North Ryde railway station. There is also an excellent bus service at the front door of the premises, which links to Chatswood, Eastwood and Parramatta. The on and off ramp to the M2 motorway is less than 500m away and the Epping Road/Gore Hill Freeway connection starts about 750m away.

The suite includes workstations for 15 staff, a reception and waiting area, plenty of storage and is fully cabled for phones and data.

Allocated parking is located in the secure basement of the property with ample visitor parking at the front of th