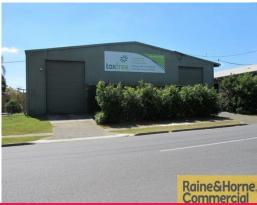

## Raine&Horne. Commercial

166 Musgrave Road, Coopers Plains QLD 4108

## Good Functional Work Shed... \$80 p/sqm Net

- \* 460sqm container friendly property
- \* Very good street exposure
- \* Warehouse accessed via 3 large roller doors
- \* Metal clad with 3 phase power and good ventilation
- \* Concrete yard area of approx. 200sqm
- \* Available now!!!
- \* Please phone exclusive agents Raine & Horne Commercial to inspect.