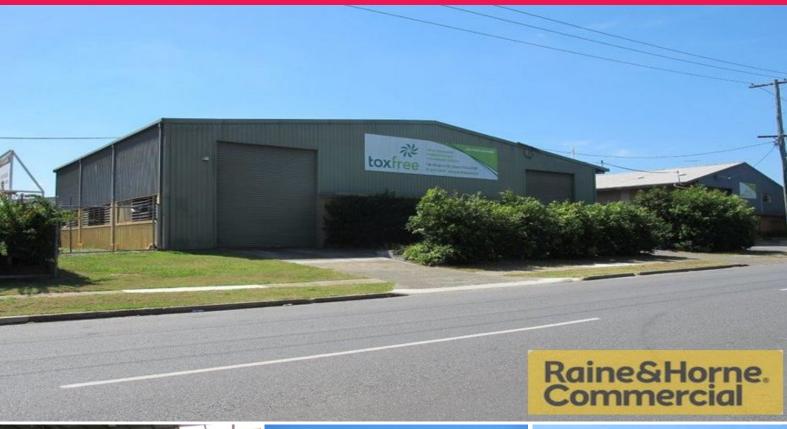

## Raine&Horne. Commercial

166 Musgrave Road, Coopers Plains QLD 4108

## Good Functional Work Shed... \$80 p/sqm Net

- \* 460sqm container friendly property
- \* Very good street exposure
- \* Warehouse accessed via 3 large roller doors
- \* Metal clad with 3 phase power and good ventilation
- \* Concrete yard area of approx. 200sqm
- \* Available now!!!
- \* Please phone exclusive agents Raine & Horne Commercial to inspect.