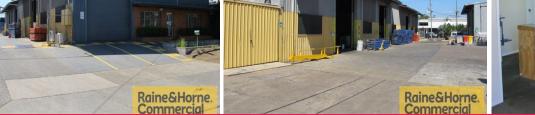

## 168 Musgrave Road, Coopers Plains QLD 4108

## Multiple Roller Door Access .... Asking \$80 p/sqm Net

- \* 935sqm metal clad building with great access
- \* Warehouse accessed by 3 container height roller doors
- \* Air-conditioned offices over 2 levels
- $^{\ast}$  Good concrete hardstand for turning of semi trailers
- \* Ability to drop 40ft containers
- \* Building has excellent ventilation
- \* Please phone exclusive agents Raine & Horne Commercial to inspect.

Car parking - Ample on site Outgoings - Paid by Tenant

Please Quote Property ID. 9565619.

Industrial FOR LEASE

935sqm

Raine&Horne.

Commercia

Wayne Newberry 0408 723 023 wayne@rnhcommercial.com.au