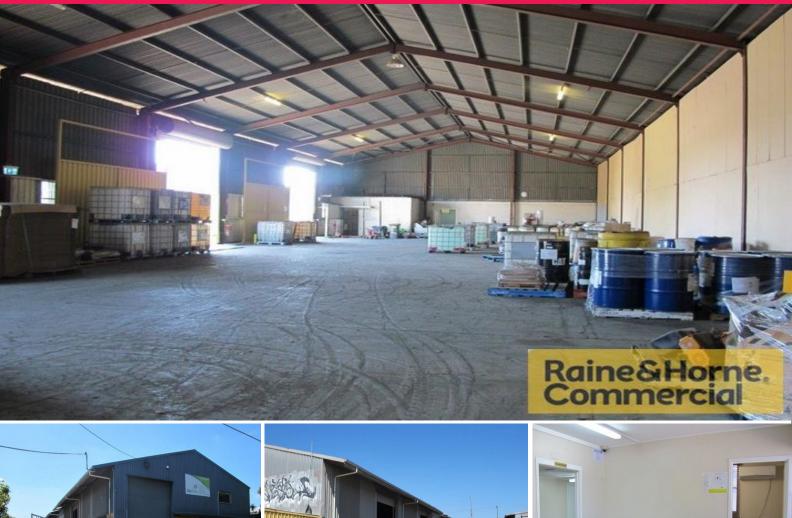

## 168 Musgrave Road, Coopers Plains QLD 4108

## Multiple Roller Door Access .... Asking \$80 p/sqm Net

- \* 935sqm metal clad building with great access
- \* Warehouse accessed by 3 container height roller doors
- \* Air-conditioned offices over 2 levels
- $^{\ast}$  Good concrete hardstand for turning of semi trailers
- \* Ability to drop 40ft containers
- \* Building has excellent ventilation
- \* Please phone exclusive agents Raine & Horne Commercial to inspect.

Car parking - Ample on site Outgoings - Paid by Tenant

Please Quote Property ID. 9565619.

Industrial FOR LEASE

935sqm

Raine&Horne.

Commercia

Wayne Newberry 0408 723 023 wayne@rnhcommercial.com.au