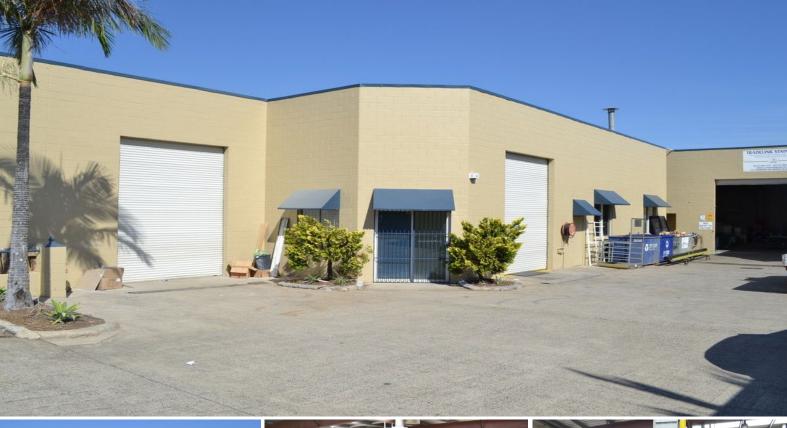

### No Outgoings, Cheap Gross Rent!

- \* 294m2\* warehouse/office
- \* 266m2\* ground floor
- \* 28m2\* storage mezzanine
- \* 3 phase power, full amenities including shower
- \* Extra storage space free of charge, reception area
- \* Ample parking, container set down, security bars
- $^{\star}$  Equipment inside being removed, will be open clear span warehouse space
- \* Great signage opportunity, incentives on offer
- \* I must present every offer
- \*approx

Please contact the listing agent for more details by clicking on the link above.

Industrial

FOR LEASE

294sqm