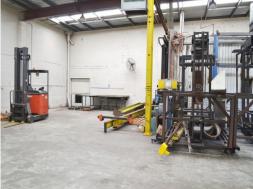

### No Outgoings, Cheap Gross Rent!

- \* 294m2\* warehouse/office
- \* 266m2\* ground floor
- \* 28m2\* storage mezzanine
- \* 3 phase power, full amenities including shower
- \* Extra storage space free of charge, reception area
- \* Ample parking, container set down, security bars
- $^{\star}$  Equipment inside being removed, will be open clear span warehouse space
- \* Great signage opportunity, incentives on offer
- \* I must present every offer
- \*approx