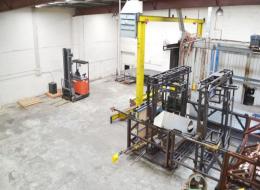

### No Outgoings, Cheap Gross Rent!

- \* 294m2\* warehouse/office
- \* 266m2\* ground floor
- \* 28m2\* storage mezzanine
- \* 3 phase power, full amenities including shower
- \* Extra storage space free of charge, reception area
- \* Ample parking, container set down, security bars
- $^{\star}$  Equipment inside being removed, will be open clear span warehouse space
- \* Great signage opportunity, incentives on offer
- \* I must present every offer
- \*approx