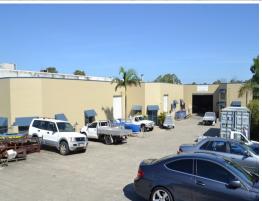

### No Outgoings, Cheap Gross Rent!

- \* 294m2\* warehouse/office
- \* 266m2\* ground floor
- \* 28m2\* storage mezzanine
- \* 3 phase power, full amenities including shower
- \* Extra storage space free of charge, reception area
- \* Ample parking, container set down, security bars
- $^{\star}$  Equipment inside being removed, will be open clear span warehouse space
- \* Great signage opportunity, incentives on offer
- \* I must present every offer
- \*approx

Please contact the listing agent for more details by clicking on the link above.

Industrial

FOR LEASE

294sqm