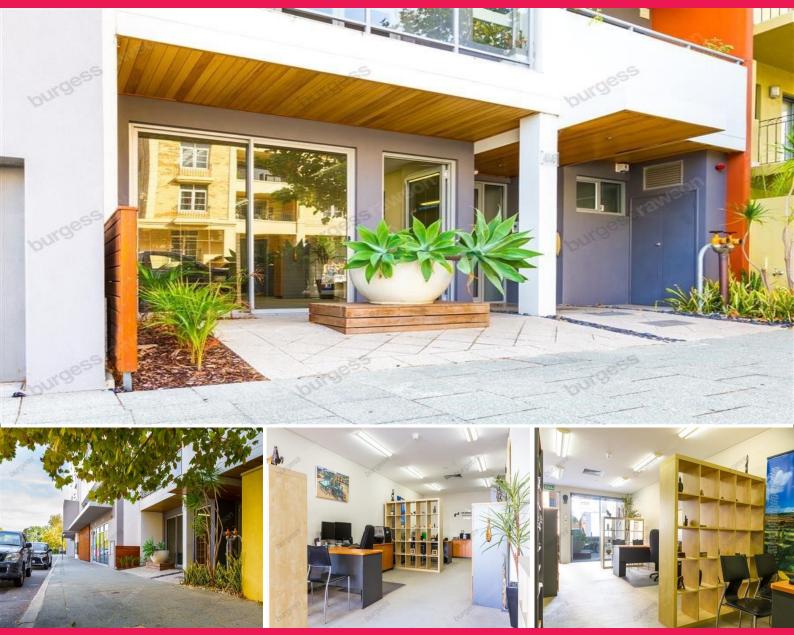

## 1/68 Wittenoom Street, East Perth WA 6004

## Leased within 1 Week - Boutique Fully Furnished Office

## - 48sqm\* office.

- Two undercover secure car bays.
- Fully furnished fit out included.
- Within walking distance to East Perth retail/commercial strip.
- Convenient access to Claisebrook Train Station and Freeways.
- Private kitchenette and toilet.
- Available immediately.

## Car Parking

Two undercover secure car bays @ \$150 per bay/month.

Asking Rent \$20,486 pa (including Outgoings) + GST + Car Bays.

For further information

Offices FOR LEASE

48sqm

Jack Bradshaw 0439 095 336 jbradshaw@burgessrawson.com.au