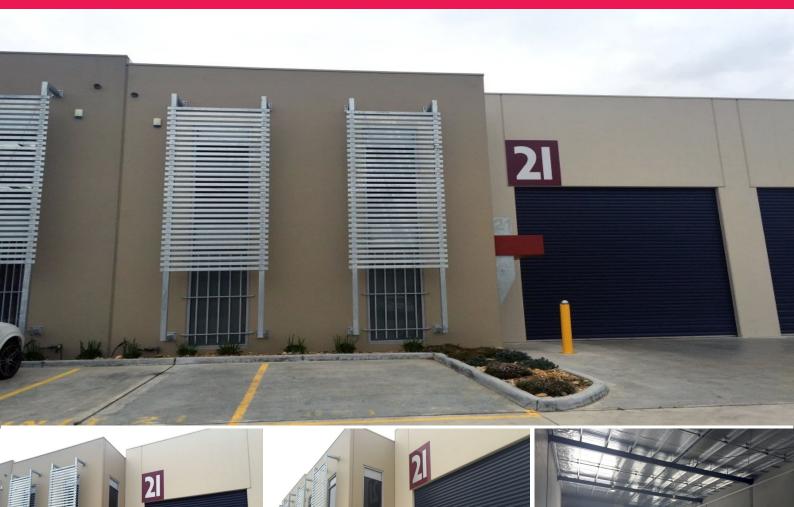

## **MODERN FACTORY!**

Optimize your business position by getting close to the action. This modern factory is situated in an established and vibrant business park, only 12 minutes from Melbourne?s CBD.

>

• Near new factory 375m2.

• Positioned within an established industrial complex anchored by

Burbank Australia

• Includes dedicated car parking and abundant visitor parking

• Easy access to the city and western suburbs via Westgate Fwy,

Princes Hwy and Western Ring Rd • 3 phase power available

• On site caf? AVAILABLE NOW!

Retail

FOR SALE

375sqm