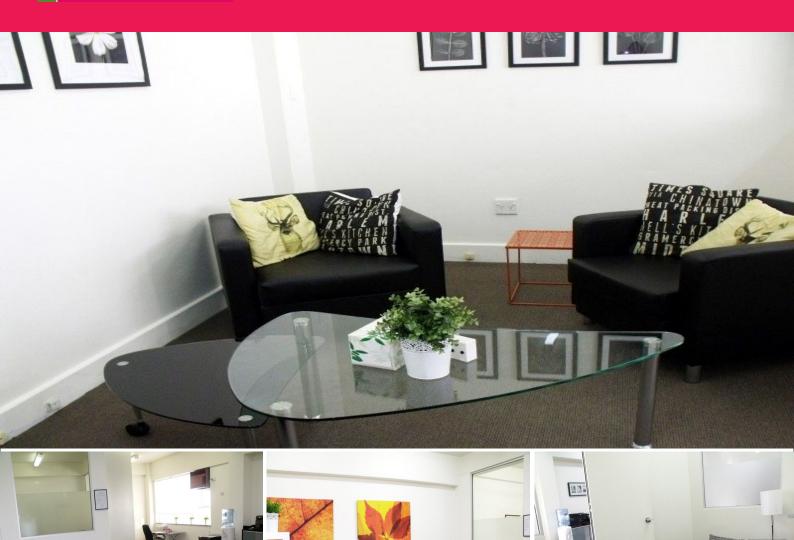

## **Cool Modern Space in Leafy Location**

Fully furnished suite with parking available.

A smart office with a large open plan area and one meeting room or executive office. Lovely natural light, good lift presence and presentation throughout. If you're sick of boring office suites and tired ugly ceiling tiles, this is the suite for you! High ceilings with windows you can open! It has professional presentation within a highrise with 2 lifts but at the same time is character-filled and creative. Join a mixed-business building

with everything from media companies to medical users.

Offices

FOR LEASE

Cheap Space - Fully Furnished 50sqm