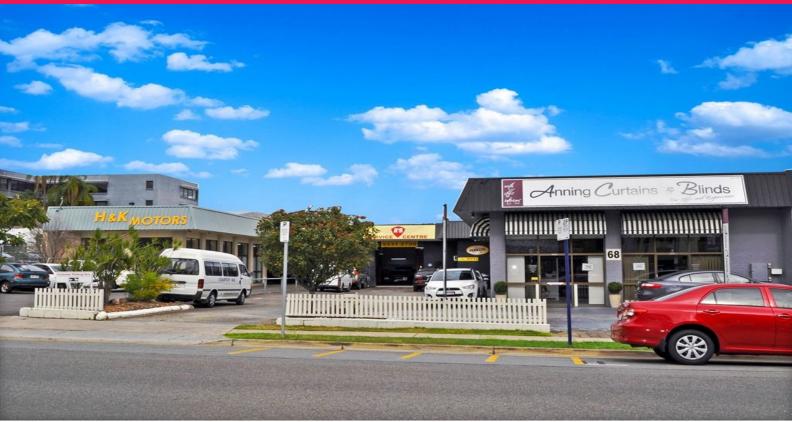

## Ray White.

66 & 68 Davenport Street, Southport QLD 4215

## Sold Under the Hammer - 1,525m2\* Southport CBD with Good Holding Income

- \* Superb location very close to Southport Court House
- \* Two properties combined to create a desirable 1,525m2 holding
- \* No. 66 is a well presented warehouse style besser block building of approx 271m2\* with parking for 5-7 vehicles
- \* No. 68 is a solid construction two-tenancy besser block showroom and warehouse of approx 502m2\* and parking for 8-10 vehicles
- \* Current combined holding income is \$112,727.20\* p.a. plus GST

Located with Southport PDA - Precinct 1, the development options for this property are significant.

Retired owners are seri

Land

FOR SALE

773sqm