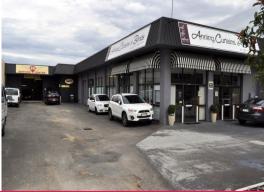

## Sold Under the Hammer - 1,525m2\* Southport CBD with Good Holding Income

- \* Superb location very close to Southport Court House
- \* Two properties combined to create a desirable 1,525m2 holding
- \* No. 66 is a well presented warehouse style besser block building of approx 271m2\* with parking for 5-7 vehicles
- \* No. 68 is a solid construction two-tenancy besser block showroom and warehouse of approx 502m2\* and parking for 8-10 vehicles
- \* Current combined holding income is \$112,727.20\* p.a. plus GST