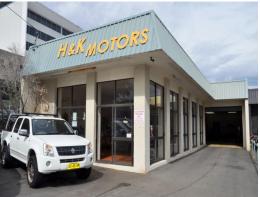

## Sold Under the Hammer - 1,525m2\* Southport CBD with Good Holding Income

- \* Superb location very close to Southport Court House
- \* Two properties combined to create a desirable 1,525m2 holding
- \* No. 66 is a well presented warehouse style besser block building of approx 271m2\* with parking for 5-7 vehicles
- \* No. 68 is a solid construction two-tenancy besser block showroom and warehouse of approx 502m2\* and parking for 8-10 vehicles
- \* Current combined holding income is \$112,727.20\* p.a. plus GST