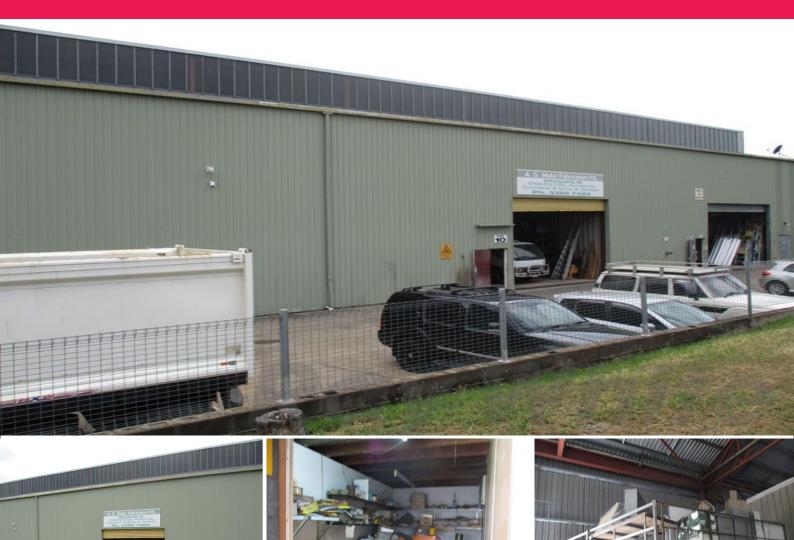

## Ray White.

10/20 Ingleston Road, Tingalpa QLD 4173

## 353sqm\* AFFORDABLE TINGALPA WAREHOUSE ON INGLESTON ROAD

- 353sqm\* metal-clad warehouse
- Direct signage exposure to Ingleston Road
- Small office
- Additional mezzanine storage areas
- Container height roller door
- Five\* (5\*) exclusive use car spaces
- 3 phase power
- Internal height of 6.7m\* peak clearance of 12m\*
- Great value at just \$90/sqm!

Lease Price: \$31,770p.a. + Outgoings + GST

For further information or to arrange an inspection please

Industrial

FOR LEASE

353sqm