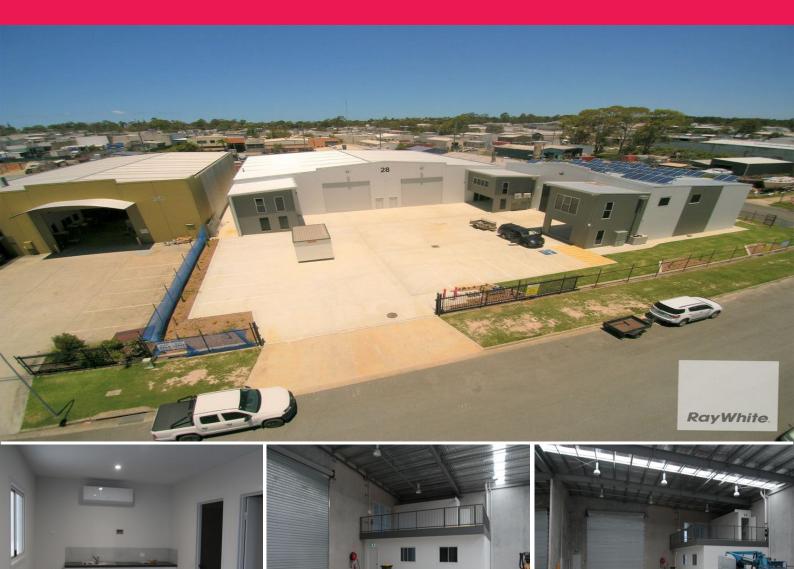

## 3/28 Redcliffe Gardens Drive, Clontarf QLD 4019

## **Tilt Panel Industrial Warehouse For Sale or Lease**

Ray White Commercial Northern Corridor Group is pleased to offer 3/28 Redcliffe Gardens Drive, Clontarf for Sale/Lease.

- 750m2\* clear span warehouse comprising of:-
- 570m2\* Warehouse
- 105m2\* professional office with air conditioning
- 76m2\* mezzanine
- Exclusive use under cover car parks
- 3 Phase Power
- Easy street access
- Fully secure fenced complex
- Front and rear roller doors
- Internal toilet/shower