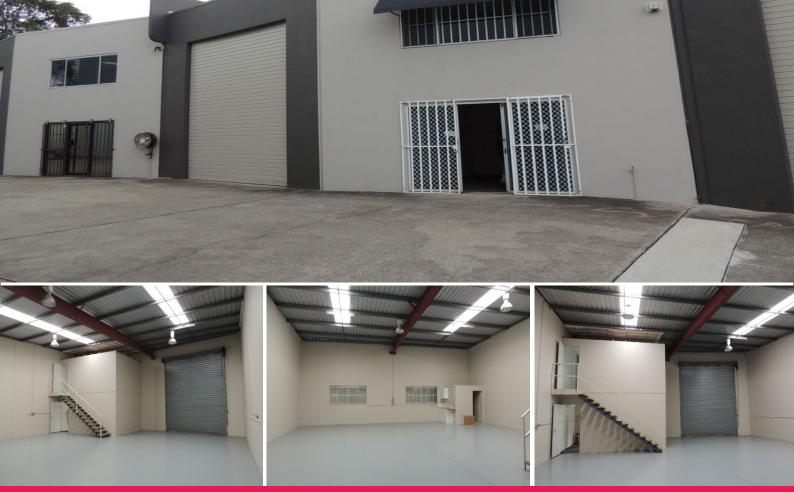

## 184m2\* Warehouse & Office - Don't Miss Out!

#### \* 144m2\* warehouse

- \* 20m\* ground floor office (carpeted and air conditioned)
- \* 20m2\* mezzanine office (carpeted)
- \* Sealed floors / 3 phase power / parking