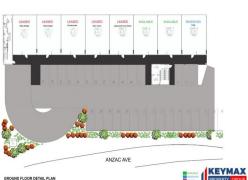

## **RETAIL / OFFICE ON ANZAC AVE LEASING NOW**

UNDER CONSTRUCTION - Completion Due March 2017

Ray White Commercial Brisbane Northside is now releasing tenancies for lease within this architecturally designed Retail / Commercial building situated on Anzac Avenue at the main entry to Westfield Shopping Centre. With over 50% of the building now pre-leased. Opportunity to secure a retail or office position is limited, so don't miss out on securing a tenancy in a location that can't be repeated.