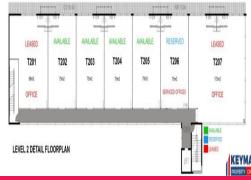

## **RETAIL / OFFICE ON ANZAC AVE LEASING NOW**

UNDER CONSTRUCTION - Completion Due March 2017

Ray White Commercial Brisbane Northside is now releasing tenancies for lease within this architecturally designed Retail / Commercial building situated on Anzac Avenue at the main entry to Westfield Shopping Centre. With over 50% of the building now pre-leased. Opportunity to secure a retail or office position is limited, so don't miss out on securing a tenancy in a location that can't be repeated.