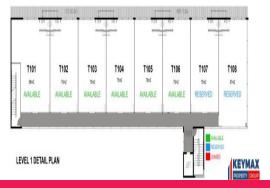

## **RETAIL / OFFICE ON ANZAC AVE LEASING NOW**

UNDER CONSTRUCTION - Completion Due March 2017

Ray White Commercial Brisbane Northside is now releasing tenancies for lease within this architecturally designed Retail / Commercial building situated on Anzac Avenue at the main entry to Westfield Shopping Centre. With over 50% of the building now pre-leased. Opportunity to secure a retail or office position is limited, so don't miss out on securing a tenancy in a location that can't be repeated.