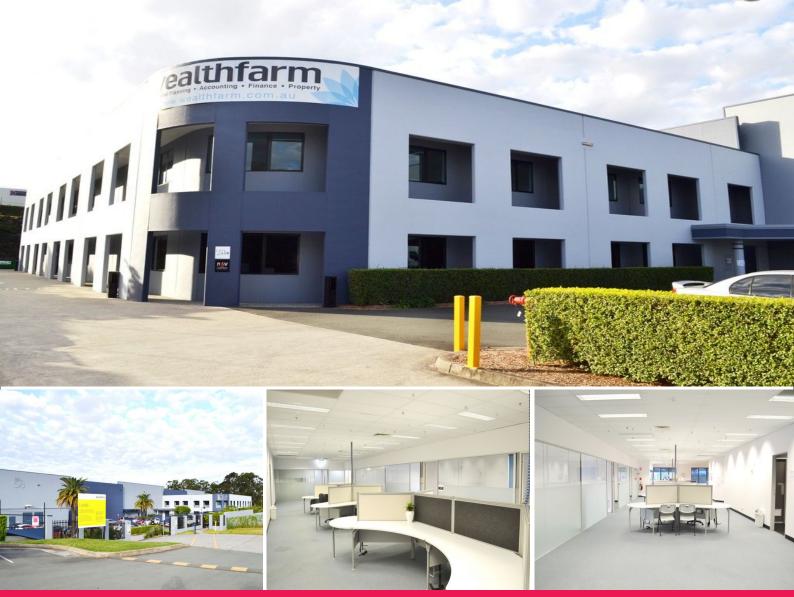

## **Corporate Office Headquarters, Extremely Low Outgoings!**

## \* 700m2\* first floor office

- \* Incl. 50m2\* Ground floor reception and storage area
- \* Multiple glass offices and open plan areas
- \* Large training room/ boardroom
- \* Exceptional office fitout and furniture can remain
- \* Fibre optic cabling to the building
- \* Own male and female amenities
- \* Fully equipped kitchen/break room
- \* Easy access to the M1 motorway
- \* Allocated car parking
- \* Two on site cafe's
- \*approx