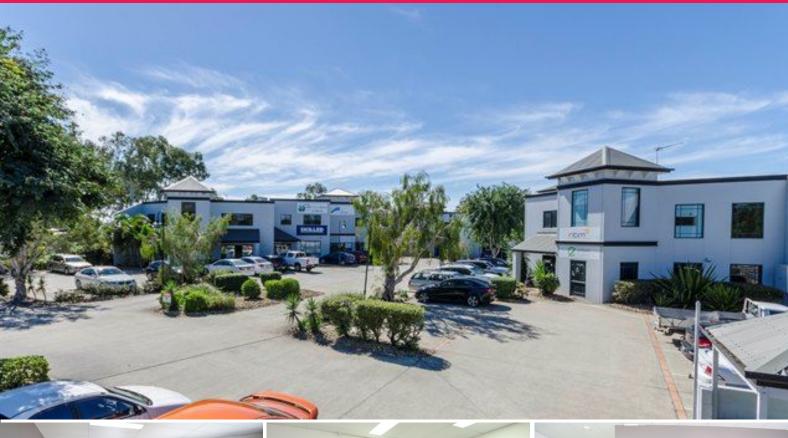

## Ray White.

5/64 Siganto Drive, Helensvale QLD 4212

## No Outgoings, Very affordable!

- \* 104m2\* first floor office
- \* Direct access to the M1 Motorway
- \* Allocated parking
- \* Own kitchenette and male and female amenities
- \* Most furniture can remain at no extra cost
- \* Unit 3 104m2\* also available from 5th june 2016

Offices

FOR LEASE

104sqm