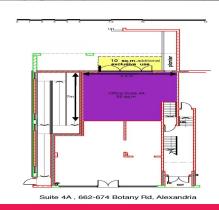

- Ground floor 55sqm approx.
- Modern kitchenette & bathroom
- Newly installed air-conditioning
- Exclusive use of 10sqm of the court yard area
- Secure basement car parking together with excellent street parking
- 1 car space available

Offices FOR LEASE

55sqm