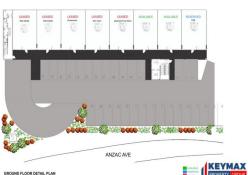

The bar has risen even further with the design of this building with features which include:

• Direct access off Anzac Avenue to centre

• Full lift access over all levels

• Excellent signag

Retail

FOR LEASE