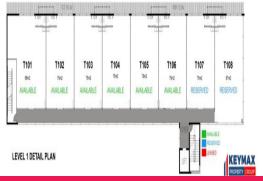

### RETAIL/OFFICE ANZAC AVENUE LEASING NOW

UNDER CONSTRUCTION - Completion Due March 2017

Ray White Commercial Brisbane Northside is now releasing tenancies for lease within this architecturally designed Retail / Commercial building situated on Anzac Avenue at the main entry to Westfield Shopping Centre. With over 50% of the building now pre-leased. Opportunity to secure a retail or office position is limited, so don't miss out on securing a tenancy in a location that can't be repeated.

The bar has risen even further with the design of this building with features which include:

• Direct access off Anzac Avenue to centre

• Full lift access over all levels

• Excellent signag

Retail

FOR LEASE