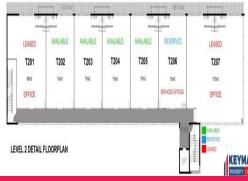

### RETAIL/OFFICE ANZAC AVENUE LEASING NOW

UNDER CONSTRUCTION - Completion Due March 2017

Ray White Commercial Brisbane Northside is now releasing tenancies for lease within this architecturally designed Retail / Commercial building situated on Anzac Avenue at the main entry to Westfield Shopping Centre. With over 50% of the building now pre-leased. Opportunity to secure a retail or office position is limited, so don't miss out on securing a tenancy in a location that can't be repeated.

The bar has risen even further with the design of this building with features which include:

• Direct access off Anzac Avenue to centre

• Full lift access over all levels

• Excellent signag

Retail

FOR LEASE