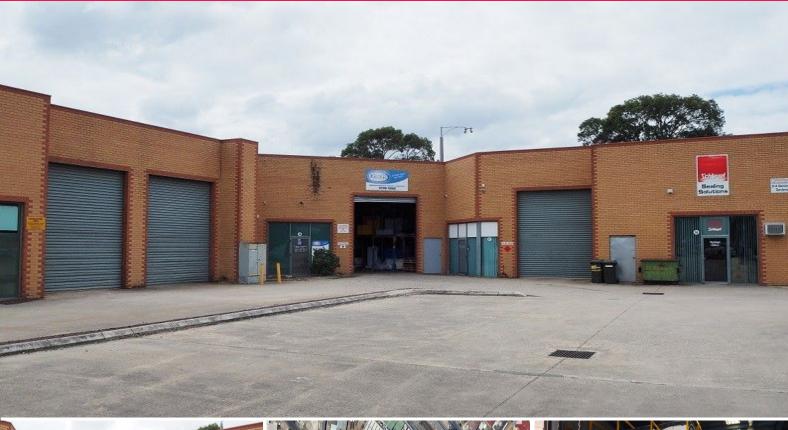

## **GREAT WAREHOUSE WITH PARKING**

This location has always been a popular destination for business. Only minutes away from Eastlink and major highways such as Cheltenham Road and Princes Highway, companies find this ideal.

Open warehouse with plenty of parking and a container height roller door, this would suit multiple uses.

## Property Features:

- + Container height roller door
- + Plenty of natural light
- + Ample car parking
- + Great location
- + High warehouse clearance

Industrial FOR LEASE

295sqm