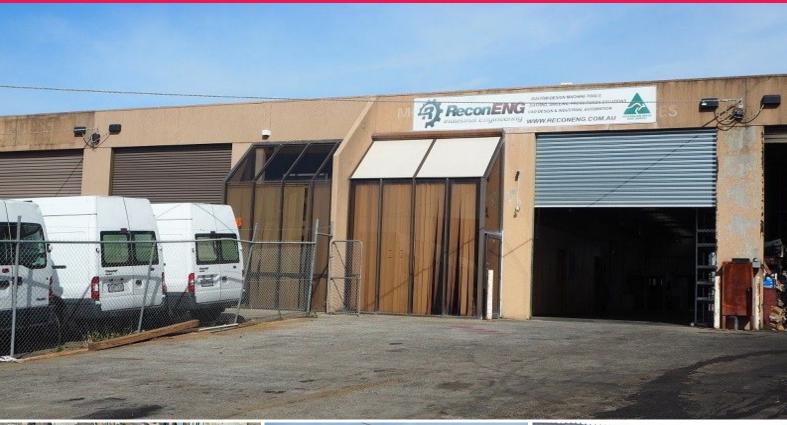

## **SECURE WAREHOUSE WITH YARD**

In an ideal location just off South Gippsland Highway and Princes Highway, this 360 m2 warehouse has great access.

Security, rear yard, 3 phase power, air conditioned office, solar power, this warehouse has it all.

Property Features:

- + Container height RSD
- + 120 m2 rear yard with roller door access
- + 6 car parks on site
- + Secure premises
- + 3 phase power
- + Abundant lighting
- + Quality, timber floor

Industrial FOR LEASE