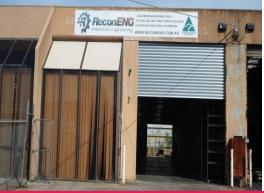

## **SECURE WAREHOUSE WITH YARD**

In an ideal location just off South Gippsland Highway and Princes Highway, this 360 m2 warehouse has great access.

Security, rear yard, 3 phase power, air conditioned office, solar power, this warehouse has it all.

Property Features:

- + Container height RSD
- + 120 m2 rear yard with roller door access
- + 6 car parks on site
- + Secure premises
- + 3 phase power
- + Abundant lighting
- + Quality, timber floor

Industrial FOR LEASE