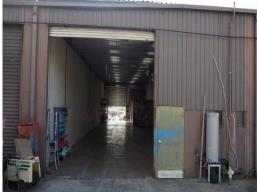

Property Features:

- + Container height RSD
- + 120 m2 rear yard with roller door access
- + 6 car parks on site
- + Secure premises
- + 3 phase power
- + Abundant lighting
- + Quality, timber floor

Industrial FOR LEASE