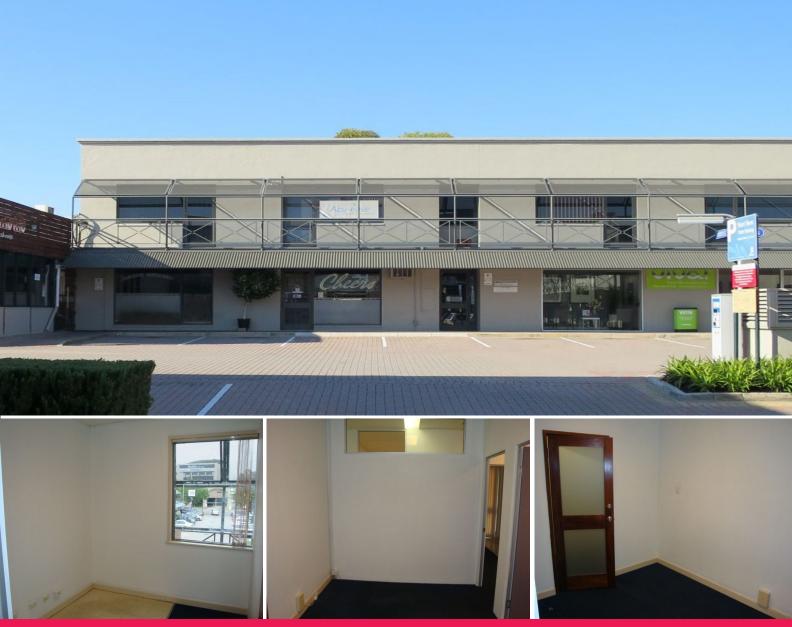

## Suite 32 / 375 Hay Street, Subiaco WA 6008

## **A LITTLE GEM!**

Very rarely do opportunities arise to secure such a well located office.

Property Features:

- > 42 square metres
- > Up to 2 car bays available
- > Already partitioned (Three offices plus Reception)
- > Signage and Exposure
- > Great Outlook over Hay St and complex
- > Opposite The Colonnade Shopping Centre
- > Standout position with great amenities
- > Very attractive rental

Rental: \$9,000 p.a. plus GST Car Parking: \$180/bay p Offices

FOR LEASE

42sqm

Raine&Horne. Commercial

**Matthew Edwards** 

0402 515 251

matthew.edwards@rhc.com.au