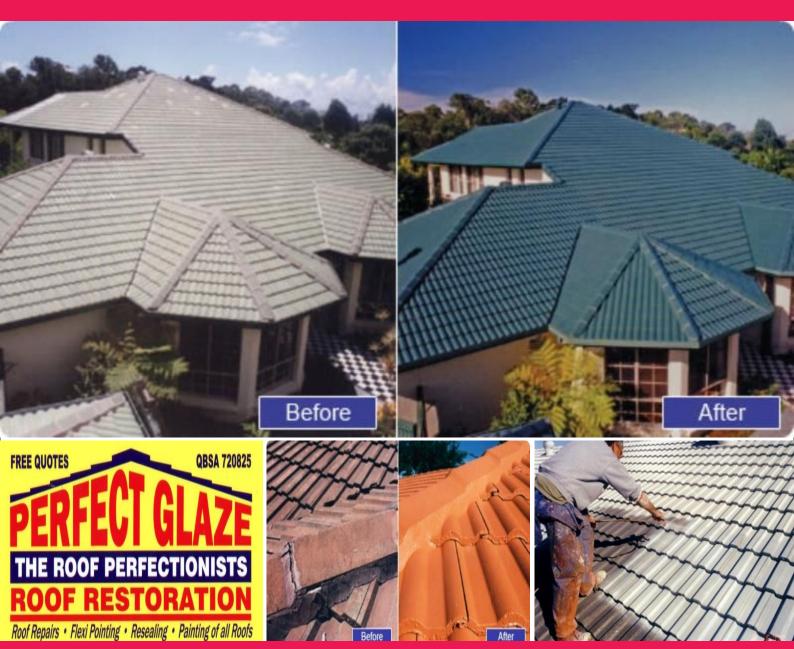

## **FANTASTIC OFFER WITH \$32,000 EQUIPMENT NEG**

Phone enquiries - please quote property ID 16653

Perfect Glaze Pty Ltd has been restoring roofs (Roof Restoration) professionally since 1998 and has built the business on pride and high quality workmanship. A wealth of experience with over 26 years in the industry! This franchise covers Brisbane East (Everything east of the Gateway Arterial Rd), like Redland Bay, Charlotte Park and more.