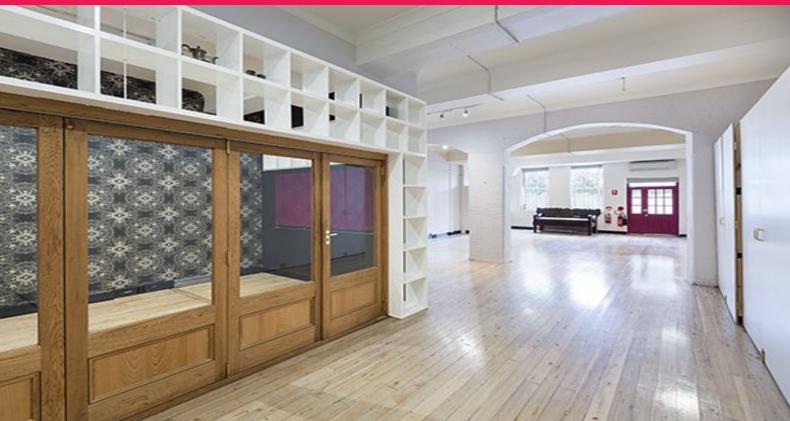

## **Light Filled Creative Office**

Ideally located in close proximity to Darling Street and Montague Street, this versatile space has loads of potential to create the perfect working environment.

This Space offers your business:

- 102sqm open plan office/showroom (approximately).
- Located within a converted warehouse with great onsite cafe.
- Polished wooden floors
- Board Room with bi-fold doors
- Kitchenette
- Shared bathrooms with other tenants
- Cabled and ready to go
- 1 Parking spot
- Short walk to shops,