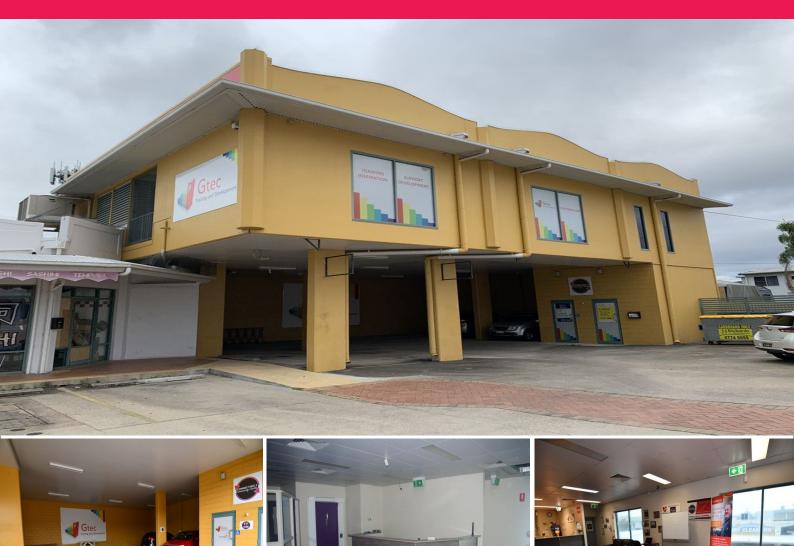

## 290 Ross River Road, Aitkenvale QLD 4814

## Aitkenvale offices with lift access

This fully air conditioned first floor tenancy comes with lift access, disabled friendly dedicated ablutions, covered on site parking and has been freshly decorated with new carpets & interior paint job.

Great location close to Stockland and Centro shopping centres in the demographic heart of Townsville.

Offices FOR LEASE \$62,480 per annum + GST 284sqm

Ray White. Commercial

Townsville

Troy Townsend 0407213887 troy.townsend@raywhite.com Alex Nicolosi 0487292300 alex.nicolosi@raywhite.com