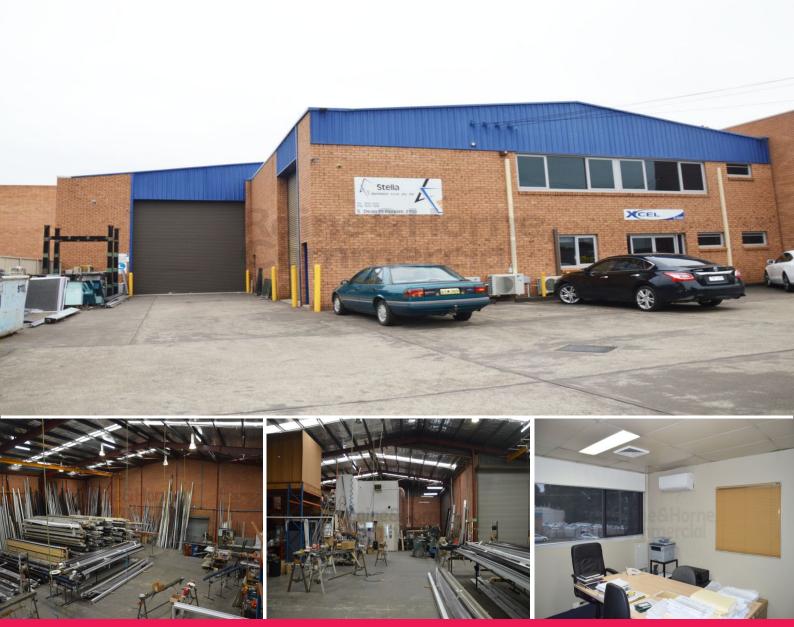

5 Dean Place, Penrith NSW 2750

## LARGE FREEHOLD NORTH PENRITH FACTORY

- \* Substantial freehold factory of approximately 750sqm and total site area of 1,416sqm
- \* 6.5m internal clearance, easy truck access and onsite parking for 7
- \* Large reception, four air conditioned offices
- \* Boardroom, Male/Female amenities and mezzanine storage
- \* 1.5 tonne crane and rear yard approximately 80sqm
- \* Excellent North Penrith location close to Mulgoa Road, M4 Motorway and Great Western Highway

Inspections by appointment only All prices quoted exclude GST

Industrial FOR LEASE

750sqm

Raine&Horne. Commercial

**Keiran McGarity** 

0417 228 504

keiran.mcgarity@rhc.com.au