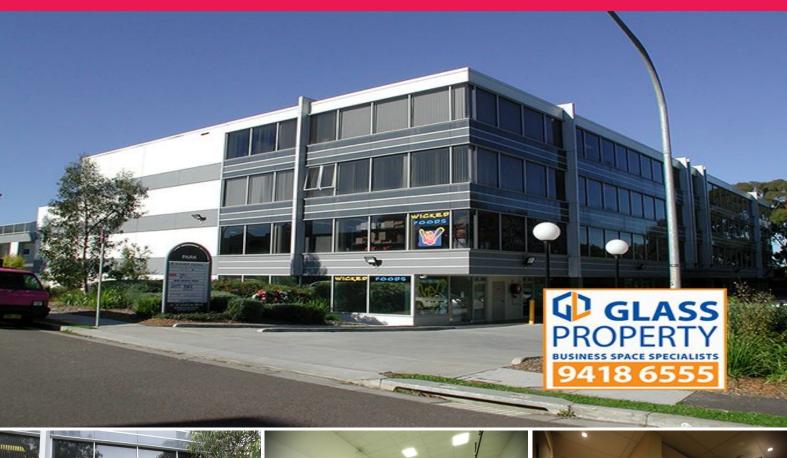

## Superb High Tech Industrial Unit For Sale or Lease - 321.9m2

The Property is located on the corner of Chaplin Drive and Mars Road in the Lane Cove West Industrial Area. There is easy access to the M2 Motorway, Gore Hill Freeway and to Lane Cove Road from here. Unit 7, 31-33 Chaplin Drive is a modern and well presented office,

Unit 7, 31-33 Chaplin Drive is a modern and well presented office technical and warehouse unit.

The unit is located in a corner ground floor position within an estate of 14 units. Being on a corner it benefits from natural light coming from two sides.