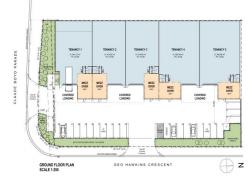

- Floor area 286 m2 approx
- Optional mezzanine area 46 m2 approx
- Corner location
- Exclusive car parking
- High clearance roller doors with covered loading bay
- 3 phase power
- Allocated car parking
- Zoned Medium to Heavy Industrial
- Dual truck/car Access