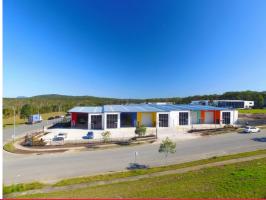

## **Brand New Bells Creek Industrial Warehousing**

Brand new complex development in Caloundra South with easy access to the Bruce High way and dual access for trucks and ample complex car parking for staff and customers.

- Floor area 286 m2 approx
- Optional mezzanine area 46 m2 approx
- Corner location
- Exclusive car parking
- High clearance roller doors with covered loading bay
- 3 phase power
- Allocated car parking
- Zoned Medium to Heavy Industrial
- Dual truck/car Access