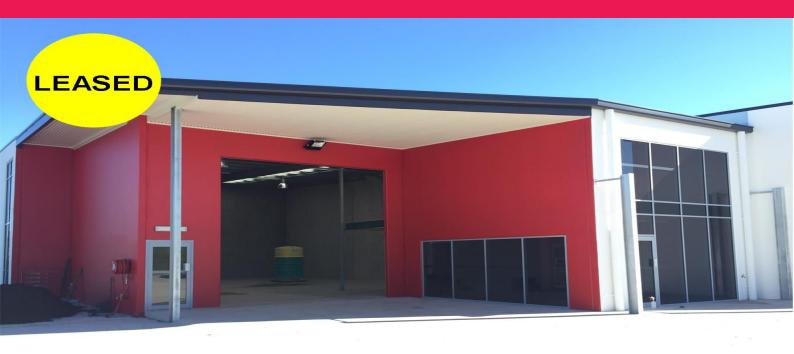

## **Brand New Bells Creek Industrial Warehousing**

Brand new complex development in Caloundra South with easy access to the Bruce High way and dual access for trucks and ample complex car parking for staff and customers.

- Floor area 286 m2 approx
- Optional mezzanine area 46 m2 approx
- Corner location
- Exclusive car parking
- High clearance roller doors with covered loading bay
- 3 phase power
- Allocated car parking
- Zoned Medium to Heavy Industrial
- Dual truck/car Access

Industrial FOR LEASE

286sqm