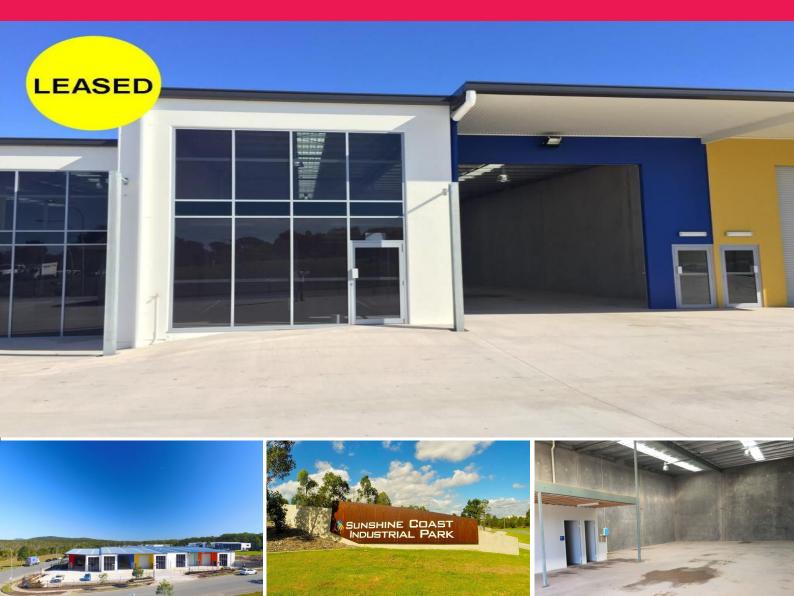

## **Brand New Bells Creek Industrial Warehousing**

Brand New Complex development in Caloundra South with easy access to the Bruce High way and dual access for trucks and ample amount of complex car parking for staff and customers.

- Floor area: 330 m2 approx
- Optional mezzanine area 68 m2 approx
- Exclusive car parking
- Corner location
- High clearance roller doors with covered loading bay
- 3 phase power
- Allocated car parking
- Zoned Medium to Heavy Industrial
- Dual truck/car Access

Industrial FOR LEASE

330sqm