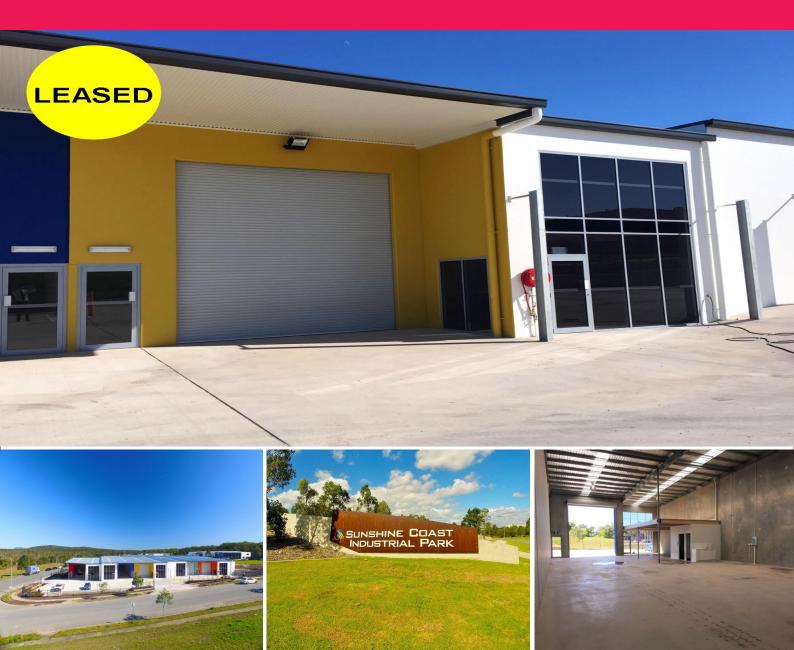

## **Brand New Bells Creek Industrial Warehousing**

Brand New Complex development in Caloundra South with easy access to the Bruce High way and dual access for trucks and ample amount of complex car parking for staff and customers.

- Floor area 330 m2 approx
- Optional mezzanine area 68 m2 approx
- Corner location
- Exclusive car parking
- High clearance roller doors with covered loading bay
- 3 phase power
- Allocated car parking
- Zoned Medium to Heavy Industrial
- Dual truck/car Access

Industrial FOR LEASE

330sqm