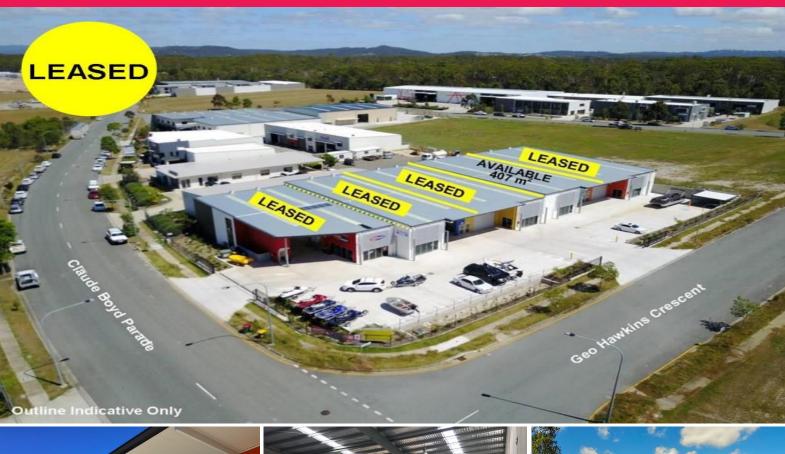

## Ray White.

4/10-12 Claude Boyd Parade, Bells Creek QLD 4551

## **Brand New Bells Creek Industrial Warehousing**

Brand New Complex development in Caloundra South with easy access to the Bruce High way and dual access for trucks and ample amount of complex car parking for staff and customers.

- Floor area: 407 sqm\*
- Mezzanine area: 68 sqm\*
- Corner location
- Exclusive car parking
- High clearance roller doors with covered loading bay
- 3 phase power
- Allocated car parking
- Zoned Medium to Heavy Industrial
- Dual truck/car Access

Industrial FOR LEASE

407sqm