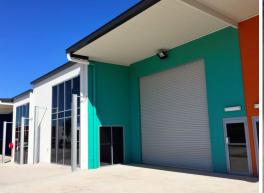

- Floor area: 407 sqm\*
- Mezzanine area: 68 sqm\*
- Corner location
- Exclusive car parking
- High clearance roller doors with covered loading bay
- 3 phase power
- Allocated car parking
- Zoned Medium to Heavy Industrial
- Dual truck/car Access