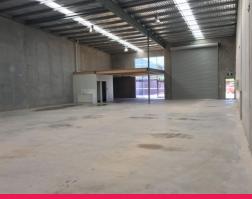

- Floor area: 407 sqm\*
- Mezzanine area: 68 sqm\*
- Corner location
- Exclusive car parking
- High clearance roller doors with covered loading bay
- 3 phase power
- Allocated car parking
- Zoned Medium to Heavy Industrial
- Dual truck/car Access