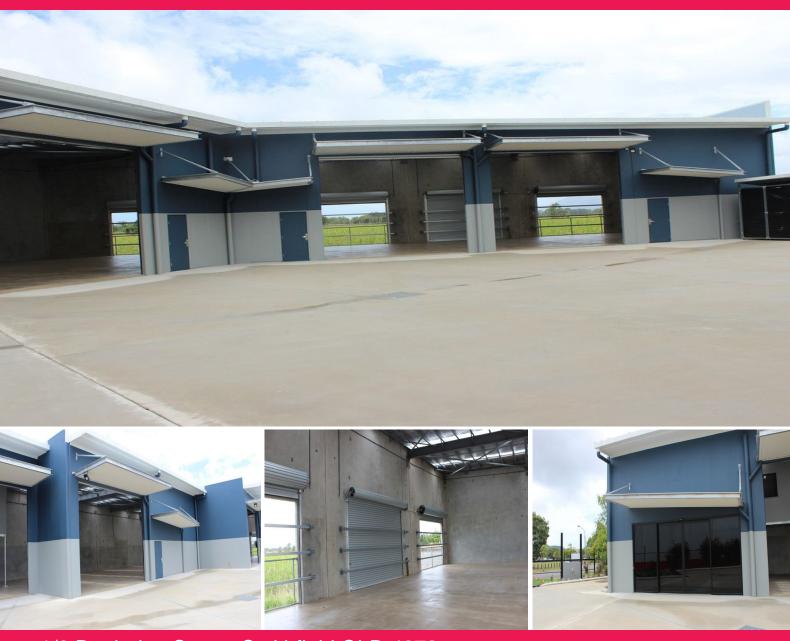

## Reduced - Must Be Leased: 6 Danbulan Street, Smithfield

Price reduced, conditions relaxed, our instructions are to lease.

This 155 m2 tenancy is one of two remaining areas available in this great looking, new complex in Smithfield. The owner has gone to great lengths to include a heap of features in the development including skylights in the roof to cut down on power usage for lighting.

There is 930 m2 of hardstand with a minimum of 20 shared car parks.

Contact: Agent Helen Crossley - Ray White Commercial Cairns for more information.

Industrial

FOR LEASE

155sqm

Ray White.

**Helen Crossley** 