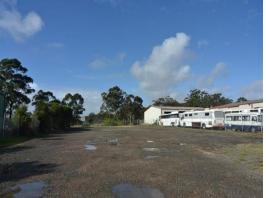

## **SECURED HARD STAND YARD**

Secured gravel hard stand yard ideal for machinery or container storage or for those in the landscaping and construction game.

The yard is secured by mesh and wire fencing and has double gate access into the block.

Located conveniently close to the Pacific Highway with the New England Highway & M1 Motorway to Sydney only a short distance away.

Secured land hard stand yards can be hard to come buy so call today for details.