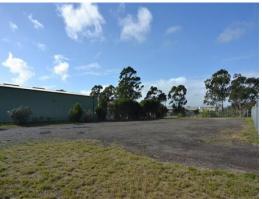

## **SECURED HARD STAND YARD**

Secured gravel hard stand yard ideal for machinery or container storage or for those in the landscaping and construction game.

The yard is secured by mesh and wire fencing and has double gate access into the block.

Located conveniently close to the Pacific Highway with the New England Highway & M1 Motorway to Sydney only a short distance away.

Secured land hard stand yards can be hard to come buy so call today for details.