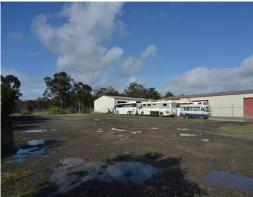

## **SECURED HARD STAND YARD**

Secured gravel hard stand yard ideal for machinery or container storage or for those in the landscaping and construction game.

The yard is secured by mesh and wire fencing and has double gate access into the block.

Located conveniently close to the Pacific Highway with the New England Highway & M1 Motorway to Sydney only a short distance away.

Secured land hard stand yards can be hard to come buy so call today for details.