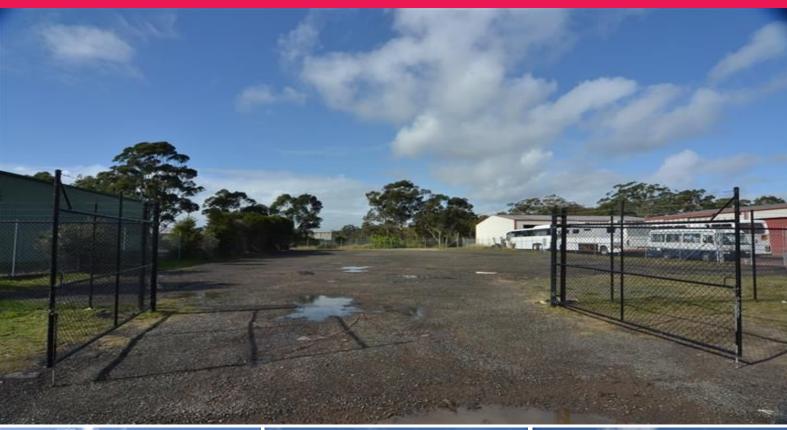

## **SECURED HARD STAND YARD**

Secured gravel hard stand yard ideal for machinery or container storage or for those in the landscaping and construction game.

The yard is secured by mesh and wire fencing and has double gate access into the block.

Located conveniently close to the Pacific Highway with the New England Highway & M1 Motorway to Sydney only a short distance away.

Secured land hard stand yards can be hard to come buy so call today for details.