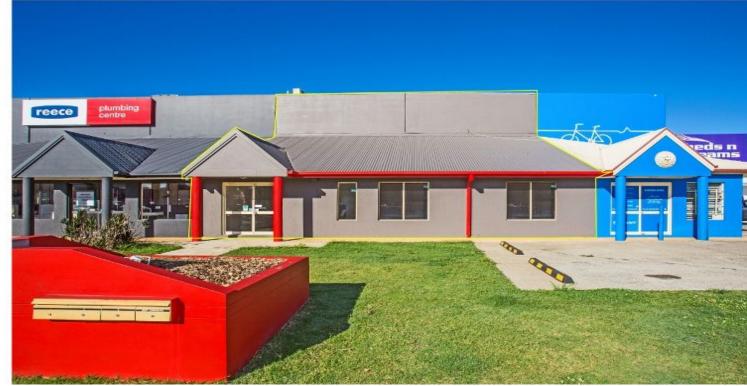

## Office With Huge Exposure Opposite Bunnings

- 90m2 office or small showroom on busy Greenway Dr
- Air conditioned and fantastic signage options
- Option to paint exterior of building to your corporate colours
- Parking at door and approx 20,000 vehicles pass this site daily
- Rare opportunity to secure a highly visible site for a budget price