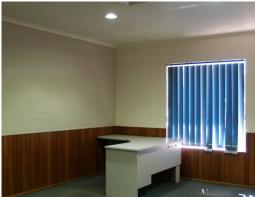

## Office With Huge Exposure Opposite Bunnings

- 90m2 office or small showroom on busy Greenway Dr
- Air conditioned and fantastic signage options
- Option to paint exterior of building to your corporate colours
- Parking at door and approx 20,000 vehicles pass this site daily
- Rare opportunity to secure a highly visible site for a budget price