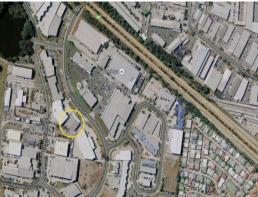

## Office With Huge Exposure Opposite Bunnings

- 90m2 office or small showroom on busy Greenway Dr
- Air conditioned and fantastic signage options
- Option to paint exterior of building to your corporate colours
- Parking at door and approx 20,000 vehicles pass this site daily
- Rare opportunity to secure a highly visible site for a budget price