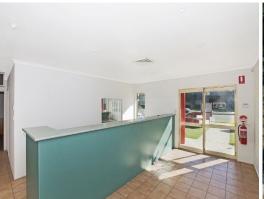

## Office With Huge Exposure Opposite Bunnings

- 90m2 office or small showroom on busy Greenway Dr
- Air conditioned and fantastic signage options
- Option to paint exterior of building to your corporate colours
- Parking at door and approx 20,000 vehicles pass this site daily
- Rare opportunity to secure a highly visible site for a budget price