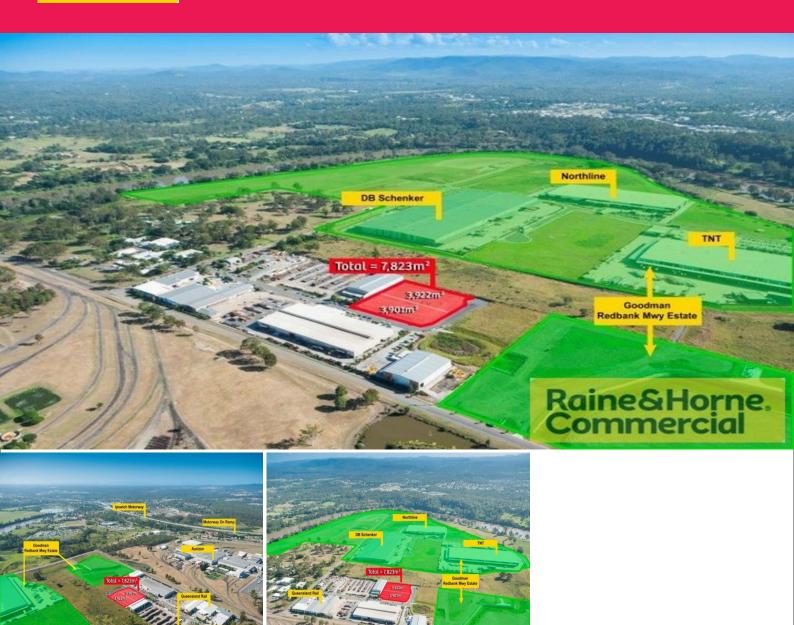

20-28 General Macarthur Place, Redbank QLD 4301

## **Owners Retirement Dictates Sale**

- \* Two lots being sold totalling 7,823sqm
- \* Both lots will be Auctioned as one or can be purchased separately
- \* Lot 13 3,922sqm of fully serviced Industrial Land
- \* Lot 14 3,901sqm of fully serviced Industrial Land
- \* Ideal corner location offers two street access
- \* DA approval to build a 2,022sqm office/warehouse + Hardstand
- \* Approved A-Double and B-Double trailer route
- $^{\star}$  Neighbouring businesses include QR, Aurizon, DB Schenker, Northline, TNT and Tyres4U
- \* Direct access to Ipswich Motorway and excellent connection to Brisbane's Motorway networks
- \* For sale by Auction (if not sold prior)on site 25 May 2016 at 11:00am