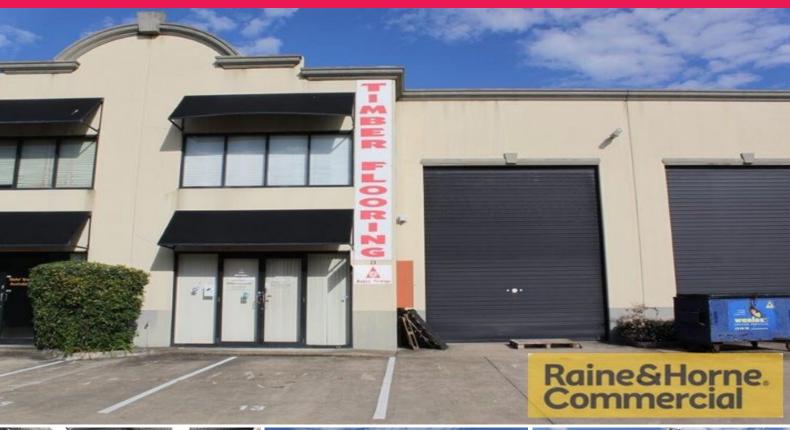

## Presentable 302sqm Warehouse/Office

- \* 302sqm tilt panel unit in Compton Road complex
- \* Includes 212sqm of warehouse with excellent natural light
- \* Includes 90sgm of office/showroom over two levels
- \* Ability to drop 20ft containers in front of unit
- \* 6-7m height in warehouse great for racking
- \* Own bathroom with shower
- \* 3 phase power to the warehouse
- \* Sign opportunity to Compton Road traffic
- \* Easy access to M1 Motorway and main arterial routes
- \* Contact exclusive agent for an inspection

Please Quote Property ID. 8775807

Industrial

FOR SALE

302sqm

Raine&Horne. Commercial

**Brent Robson** 

0423 686 606 brent@RnHcommercial.com.au **Andrew Honeybone** 

0400 572 917