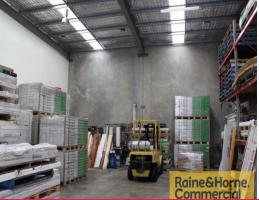

## Presentable 302sqm Warehouse/Office

- \* 302sqm tilt panel unit in Compton Road complex
- \* Includes 212sqm of warehouse with excellent natural light
- \* Includes 90sgm of office/showroom over two levels
- \* Ability to drop 20ft containers in front of unit
- \* 6-7m height in warehouse great for racking
- \* Own bathroom with shower
- \* 3 phase power to the warehouse
- \* Sign opportunity to Compton Road traffic
- \* Easy access to M1 Motorway and main arterial routes
- \* Contact exclusive agent for an inspection