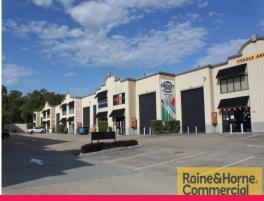

## Presentable 302sqm Warehouse/Office

- \* 302sqm tilt panel unit in Compton Road complex
- \* Includes 212sqm of warehouse with excellent natural light
- \* Includes 90sgm of office/showroom over two levels
- \* Ability to drop 20ft containers in front of unit
- \* 6-7m height in warehouse great for racking
- \* Own bathroom with shower
- \* 3 phase power to the warehouse
- \* Sign opportunity to Compton Road traffic
- \* Easy access to M1 Motorway and main arterial routes
- \* Contact exclusive agent for an inspection