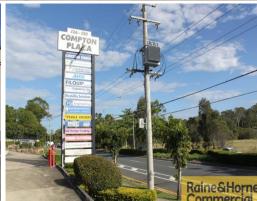

## Raine&Horne. Commercial

13/126 Compton Road, Woodridge QLD 4114

## Presentable 302sqm Warehouse/Office

- \* 302sqm tilt panel unit in Compton Road complex
- \* Includes 212sqm of warehouse with excellent natural light
- \* Includes 90sgm of office/showroom over two levels
- \* Ability to drop 20ft containers in front of unit
- \* 6-7m height in warehouse great for racking
- \* Own bathroom with shower
- \* 3 phase power to the warehouse
- \* Sign opportunity to Compton Road traffic
- \* Easy access to M1 Motorway and main arterial routes
- \* Contact exclusive agent for an inspection