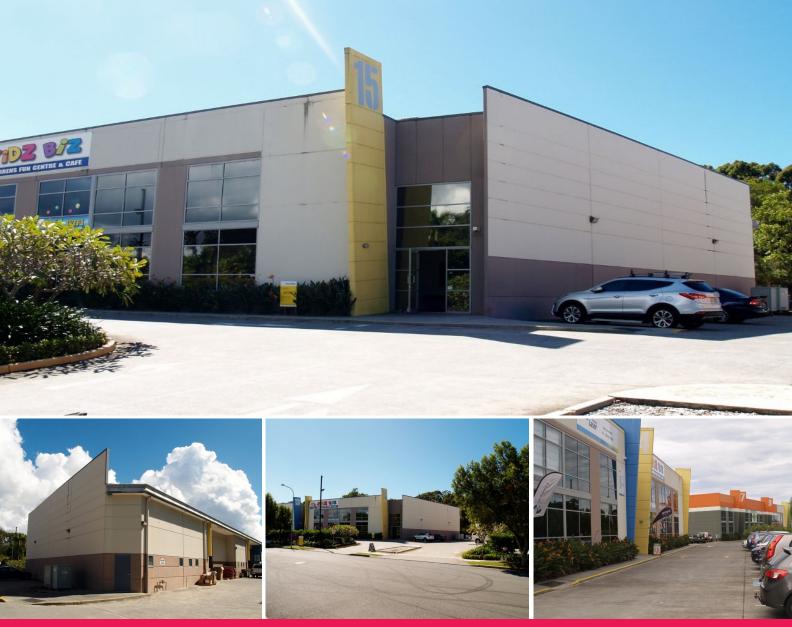

## 15/23 Enterprise Avenue, Tweed Heads South NSW 2486

## **Give Your Business the Best Presentation**

- 523m2\* warehouse and offices in Tweed Heads South
- Clean modern building in quality complex
- 40m2\* of glass front air conditioned offices
- Rear high access roller doors with rear lane access
- Polished concrete floor and data cabled offices
- Excellent presentation and loads of parking

This unit is not to be missed if you want the best presentation for your business

For more information or to arrange an inspection, please contact exclusive listing agent Darren Jones.

Industrial

FOR LEASE