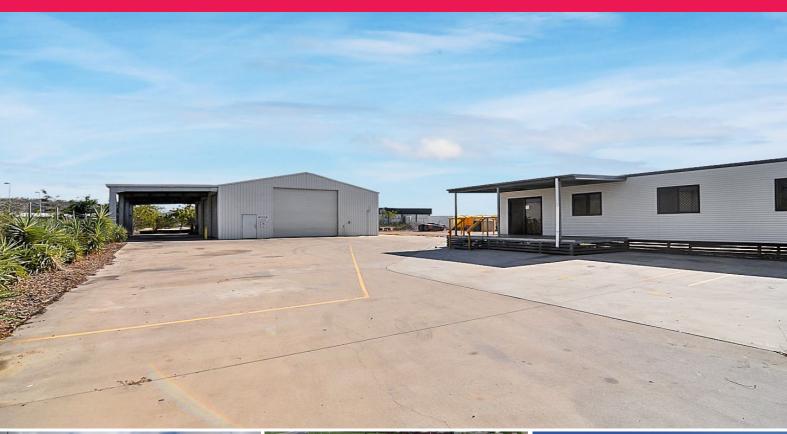

## Multi Tenanted Industrial Facility with significant upside

This well presented property offers the flexibility for either an investor or future owner occupier plus additional income from the secondary lease.

The property allows for heavy vehicle movements with the dual crossovers and has all weather hardstand. The property has been well maintained and could suit a variety of end users.

18A Reward Cres leased till 2022.

Rental: \$28,290 pa plus GST and 100% of the rates.

Building 1: Warehouse area: 208.8m2 with additional wash down, awning of 117m2 and demountable office suite 40.5m2 with approx 1071m2 hardstand.

18B Reward Cres leased