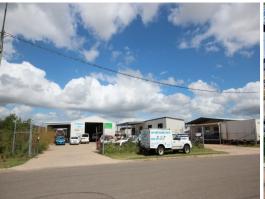

## Multi Tenanted Industrial Facility with significant upside

This well presented property offers the flexibility for either an investor or future owner occupier plus additional income from the secondary lease.

The property allows for heavy vehicle movements with the dual crossovers and has all weather hardstand. The property has been well maintained and could suit a variety of end users.

18A Reward Cres leased till 2022.

Rental: \$28,290 pa plus GST and 100% of the rates.

Building 1: Warehouse area: 208.8m2 with additional wash down, awning of 117m2 and demountable office suite 40.5m2 with approx 1071m2 hardstand.

18B Reward Cres leased