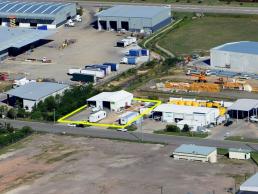

## 18 Reward Crescent, Bohle QLD 4818

## Multi Tenanted Industrial Facility with significant upside

This well presented property offers the flexibility for either an investor or future owner occupier plus additional income from the secondary lease.

The property allows for heavy vehicle movements with the dual crossovers and has all weather hardstand. The property has been well maintained and could suit a variety of end users.

18A Reward Cres leased till 2022.