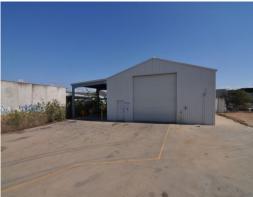

The property allows for heavy vehicle movements with the dual crossovers and has all weather hardstand. The property has been well maintained and could suit a variety of end users.

18A Reward Cres leased till 2022.

Rental: \$28,290 pa plus GST and 100% of the rates.

Building 1: Warehouse area: 208.8m2 with additional wash down, awning of 117m2 and demountable office suite 40.5m2 with approx 1071m2 hardstand.

18B Reward Cres leased