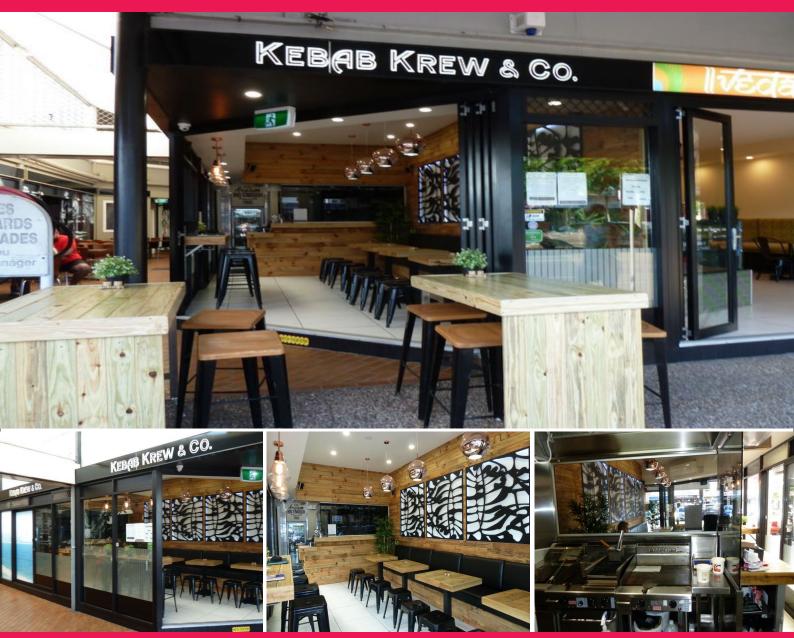

## **CHEVRON ISLAND - THOMAS DRIVE CHIC**

CHEVRON ISLAND CAF?/TAKEAWAY OPPORTUNITY

- Superb Trendy Precinct Unrestricted Customer Parking
- Great Fit-out As New All the Hard Work Done
- Themed Restaurant/Caf?/Takeaway Currently Middle Eastern/Kebabs
- Suit a variety of Cuisines & Modern Caf? Style approach
- Your Choice Coffee/Vegetarian/Burgers/Eastern/Euro/American etc.?
- Full Liquor License\*
- Long Lease 5 x 5 years Affordable Rent
- 40.5m2\*\* Internal plus AI Fresco area + Dedicated Off St Car park
- Other business commitments force Sale.
- Efficient fully equipped Kitchen, Bar and Store
- Impressive List of Plant & Equipment
- Seats 19 Internal and